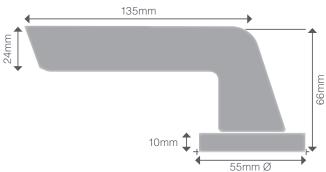

# Vulcan

Our Astron Series door furniture is perfect for the modern home.

# Rose

7149 .....Lever Set

7149D ..... Dummy Lever

7150 ..... Passage Set

7151 ......Privacy Set

7153 ..... Entrance Set

7198 ...... Privacy Set - Integrated

- > Lever Set Includes Levers only
- > Dummy Set Includes single Lever Handle and 1152 Dummy Mount
- > Passage Set Includes Levers and 1131 Tubular Latch - 60mm backset
- > Privacy Set Includes Levers, 1131 Tubular Latch (60mm backset) and 7032 Privacy Bolt, Turn and Escape
- Entrance Set
  Includes Levers, 1143 Euro Mortice Lock,
  7020 Escutcheons and 1148 Euro Cylinder and Turn
- > Integrated Privacy Set Includes Levers and 60mm backset Tubular Privacy Latch



## Dimensions





## Specs

- > Constructed from zinc alloy
- > Suits door thicknesses of 32–50mm
- For door thicknesses that exceed this, custom spindles and alternative fixings will need to be sourced
- > Suitable for interior and exterior use

### Installation

- > 60mm backset (see diagram)
- > 25mm spindle hole
- > 6mm pilot holes at 3 and 9 o'clock positions
- > Passage Set installation shown





To view this handle style in each finish option, visit our website and enter any product code listed on page 1 of this document.

## Care & Maintenance

### **Stocked Finishes**

To protect your handles we suggest cleaning the surface of your hardware periodically with a warm soapy lightly dampened cloth to remove any build-up of dust and grime that may cause corrosion and affect the integrity of the finis