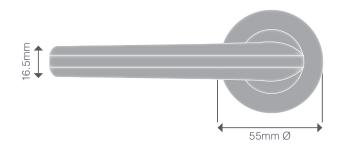

# Vulcan

Our Astron Series door furniture is perfect for the modern home.

# Rose

7149 .....Lever Set

7149D ..... Dummy Lever

7150 ..... Passage Set

7151 ......Privacy Set

7153 ..... Entrance Set

7198 ...... Privacy Set - Integrated

- > Lever Set Includes Levers only
- > Dummy Set Includes single Lever Handle and 1152 Dummy Mount
- > Passage Set Includes Levers and 1131 Tubular Latch - 60mm backset
- > Privacy Set Includes Levers, 1131 Tubular Latch (60mm backset) and 7032 Privacy Bolt, Turn and Escape
- Entrance Set
  Includes Levers, 1143 Euro Mortice Lock,
  7020 Escutcheons and 1148 Euro Cylinder and Turn
- > Integrated Privacy Set Includes Levers and 60mm backset Tubular Privacy Latch



## Dimensions





## Specs

- > Constructed from zinc alloy
- > Suits door thicknesses of 32–50mm
- For door thicknesses that exceed this, custom spindles and alternative fixings will need to be sourced
- > Suitable for interior and exterior use

### Installation

- > 60mm backset (see diagram)
- > 25mm spindle hole
- > 6mm pilot holes at 3 and 9 o'clock positions
- > Passage Set installation shown





To view this handle style in each finish option, visit our website and enter any product code listed on page 1 of this document.

## Care & Maintenance

### **Stocked Finishes**

To protect your handles we suggest cleaning the surface of your hardware periodically with a warm soapy lightly dampened cloth to remove any build-up of dust and grime that may cause corrosion and affect the integrity of the fin