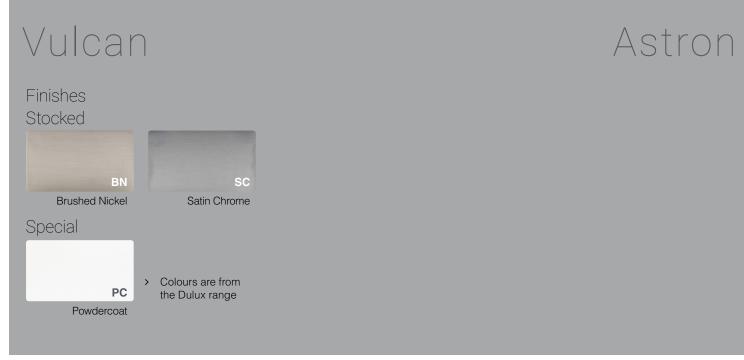

le and 1152 Dummy Mount
- > Passage Set Includes Levers and 1131 Tubular Latch - 60mm backset
- > Privacy Set Includes Levers, 1131 Tubular Latch (60mm backset) and 7032 Privacy Bolt, Turn and Escape
- Entrance Set
  Includes Levers, 1143 Euro Mortice Lock,
  7020 Escutcheons and 1148 Euro Cylinder and Turn
- > Integrated Privacy Set Includes Levers and 60mm backset Tubular Privacy Latch



## Dimensions





## Specs

- > Constructed from zinc alloy
- > Suits door thicknesses of 32–50mm
- For door thicknesses that exceed this, custom spindles and alternative fixings will need to be sourced
- > Suitable for interior and exterior use

### Installation

- > 60mm backset (see diagram)
- > 25mm spindle hole
- > 6mm pilot holes at 3 and 9 o'clock positions
- > Passage Set installation shown





To view this handle style in each finish option, visit our website and enter any product code listed on page 1 of this document.

## Care & Maintenance

### **Stocked Finishes**

To protect your handles we suggest cleaning the surface of your hardware periodically with a warm soapy lightly dampened cloth to remove any build-up of dust and grime that may cause corrosion and affect the integrity of the finish. Then simply dry thoroughly with a clean, soft cloth. Minimum of monthly cleaning of door handles is recommended for both finish preservation and general hygiene.

Atmospheric conditions, salt deposits, acids, caustic agents, cement or dust on construction sites all have the potential to cause discolouration to the surface.

Please avoid using any metal polishes, abrasive cleaners, sc