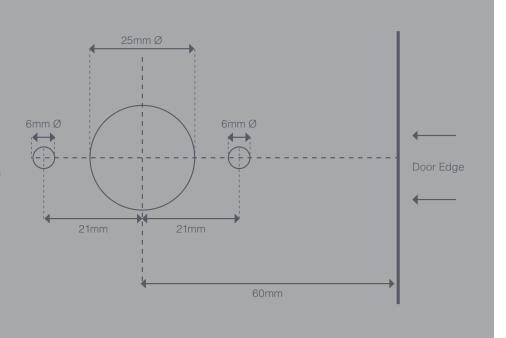

### Installation

- > 60mm backset (see diagram)
- > 25mm spindle hole
- > 6mm pilot holes at 3 and 9 o'clock positions
- > Passage Set installation shown

To view this handle style in each finish option, visit our website and enter any product code listed on page 1 of this document.