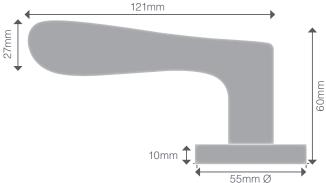

# Junc

Our Astron Series door furniture is perfect for the modern home.

## Rose

7019 .....Lever Set

7019D......Dummy Lever

7036......Passage Set

7037.....Privacy Set

7081 ..... Entrance Set

7192 ...... Privacy Set - Integrated

- > Lever Set Includes Levers only
- > Dummy Set Includes single Lever Handle and 1152 Dummy Mount
- > Passage Set Includes Levers and 1131 Tubular Latch - 60mm backset
- > Privacy Set Includes Levers, 1131 Tubular Latch (60mm backset) and 7032 Privacy Bolt, Turn and Escape
- Entrance Set
  Includes Levers, 1143 Euro Mortice Lock,
  7020 Escutcheons and 1148 Euro Cylinder and Turn
- > Integrated Privacy Set Includes Levers and 60mm backset Tubular Privacy Latch



# Dimensions





#### Specs

- > Constructed from zinc alloy
- > Suits door thicknesses of 32–50mm
- For door thicknesses that exceed this, custom spindles and alternative fixings will need to be sourced
- > Suitable for interior and exterior use

#### Installation

- > 60mm backset (see diagram)
- > 25mm spindle hole
- > 6mm pilot holes at 3 and 9 o'clock positions
- Passage Set installation shown





To view this handle style in each finish option, visit our website and enter any product code listed on page 1 of this document.

## Care & Maintenance

#### **Stocked Finishes**

To protect your handles we suggest cleaning the surface of your hardware periodically with a warm soapy lightly dampened cloth to remove any build-up of dust and grime that may cause corrosion and affect the integrity of the fin