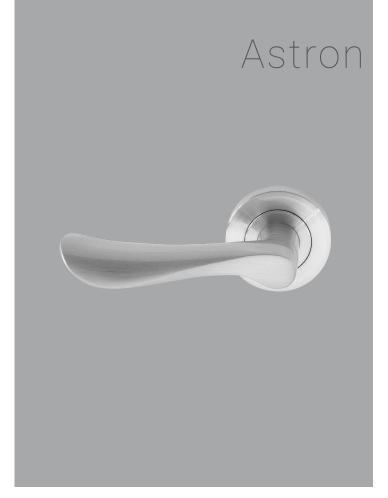

# Junc

Our Astron Series door furniture is perfect for the modern home.

## Rose

7019 .....Lever Set

7019D......Dummy Lever

7036......Passage Set

7037.....Privacy Set

7081 ..... Entrance Set

7192 ...... Privacy Set - Integrated

- > Lever Set Includes Levers only
- > Dummy Set Includes single Lever Handle and 1152 Dummy Mount
- > Passage Set Includes Levers and 1131 Tubular Latch - 60mm backset
- > Privacy Set Includes Levers, 1131 Tubular Latch (60mm backset) and 7032 Privacy Bolt, Turn and Escape
- Entrance Set
  Includes Levers, 1143 Euro Mortice Lock,
  7020 Escutcheons and 1148 Euro Cylinder and Turn
- > Integrated Privacy Set Includes Levers and 60mm backset Tubular Privacy Latch



# Dimensions





#### Specs

- > Constructed from zinc alloy
- > Suits door thicknesses of 32–50mm
- For door thicknesses that exceed this, custom spindles and alternative fixings will need to be sourced
- > Suitable for interior and exterior use

#### Installation

- > 60mm backset (see diagram)
- > 25mm spindle hole
- > 6mm pilot holes at 3 and 9 o'clock positions
- Passage Set installation shown





To view this handle style in each finish option, visit our website and enter any product code listed on page 1 of this document.

## Care & Maintenance

#### **Stocked Finishes**

To protect your handles we suggest cleaning the surface of your hardware periodically with a warm soapy lightly dampened cloth to remove any build-up of dust and grime that may cause corrosion and affect the in