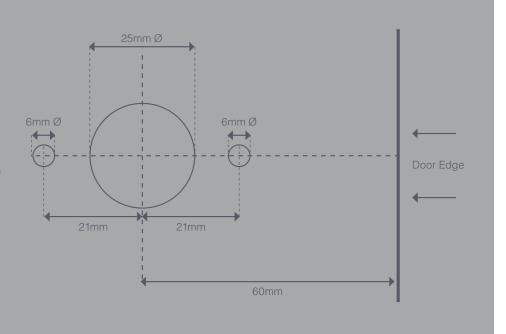

#### Installation

- > 60mm backset (see diagram)
- > 25mm spindle hole
- > 6mm pilot holes at 3 and 9 o'clock positions
- Passage Set installation shown

To view this handle style in each finish option, visit our website and enter any product code listed on page 1 of this document.