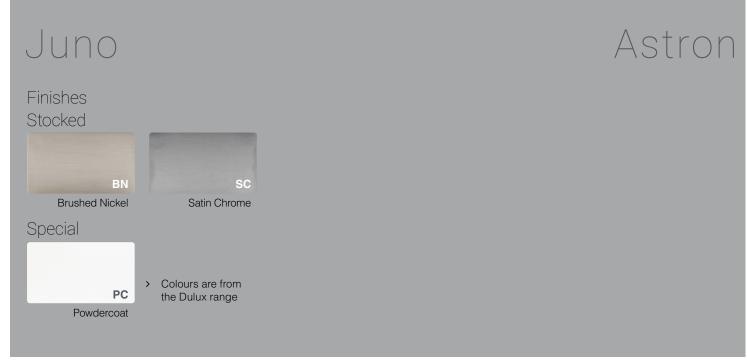

le and 1152 Dummy Mount
- > Passage Set Includes Levers and 1131 Tubular Latch - 60mm backset
- > Privacy Set Includes Levers, 1131 Tubular Latch (60mm backset) and 7032 Privacy Bolt, Turn and Escape
- Entrance Set
  Includes Levers, 1143 Euro Mortice Lock,
  7020 Escutcheons and 1148 Euro Cylinder and Turn
- > Integrated Privacy Set Includes Levers and 60mm backset Tubular Privacy Latch



# Dimensions





#### Specs

- > Constructed from zinc alloy
- > Suits door thicknesses of 32–50mm
- For door thicknesses that exceed this, custom spindles and alternative fixings will need to be sourced
- > Suitable for interior and exterior use

#### Installation

- > 60mm backset (see diagram)
- > 25mm spindle hole
- > 6mm pilot holes at 3 and 9 o'clock positions
- Passage Set installation shown





To view this handle style in each finish option, visit our website and enter any product code listed on page 1 of this document.

## Care & Maintenance

#### **Stocked Finishes**

To protect your handles we suggest cleaning the surface of your hardware periodically with a warm soapy lightly dampened cloth to remove any build-up of dust and grime that may cause corrosion and affect the integrity of the finish. Then simply dry thoroughly with a clean, soft cloth. Minimum of monthly cleaning of door handles is recommended for both finish preservation and general hygiene.

Atmospheric conditions, salt deposits, acids, caustic agents, cement or dust on construction sites all have the potential to cause discolouration to the surface.

Please avoid using any metal polishes, abrasive cleaners, s