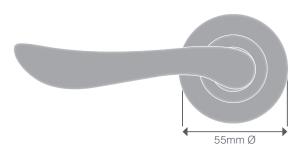

# Junc

Our Astron Series door furniture is perfect for the modern home.

## Rose

7019 .....Lever Set

7019D......Dummy Lever

7036......Passage Set

7037.....Privacy Set

7081 ..... Entrance Set

7192 ...... Privacy Set - Integrated

- > Lever Set Includes Levers only
- > Dummy Set Includes single Lever Handle and 1152 Dummy Mount
- > Passage Set Includes Levers and 1131 Tubular Latch - 60mm backset
- > Privacy Set Includes Levers, 1131 Tubular Latch (60mm backset) and 7032 Privacy Bolt, Turn and Escape
- Entrance Set
  Includes Levers, 1143 Euro Mortice Lock,
  7020 Escutcheons and 1148 Euro Cylinder and Turn
- > Integrated Privacy Set Includes Levers and 60mm backset Tubular Privacy Latch



# Dimensions





#### Specs

- > Constructed from zinc alloy
- > Suits door thicknesses of 32–50mm
- For door thicknesses that exceed this, custom spindles and alternative fixings will need to be sourced
- > Suitable for interior and exterior use

#### Installation

- > 60mm backset (see diagram)
- > 25mm spindle hole
- > 6mm pilot holes at 3 and 9 o'clock positions
- Passage Set installation shown





To view this handle style in each finish option, visit our website and enter any product code listed on page 1 of this document.

## Care & Maintenance

#### **Stocked Finishes**

To protect your handles we suggest cleaning the surface of your hardware periodically with a warm soapy lightly dampened cloth to remove any build-up of dust and grime that may cause corrosion and affect the integrity of the f