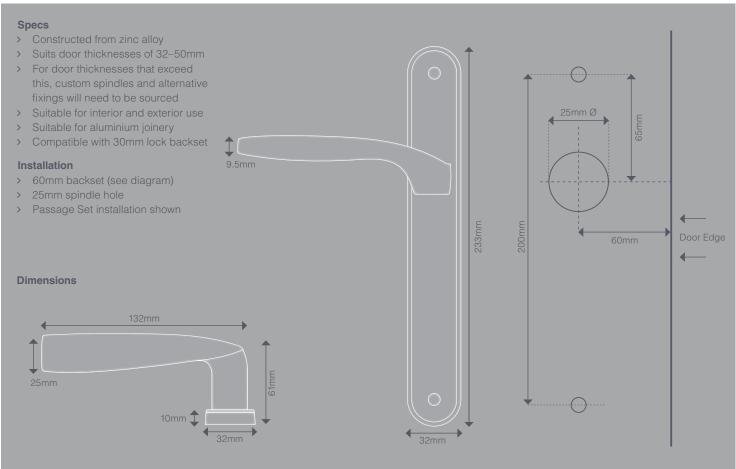

## Longplate

7112 ....... Lever Set 7112L ..... Standard Keyhole 7112-E48 ... Euro Keyhole

7112-E85 ... Euro Keyhole 7356 ...... Passage Set

7366.....Privacy Set 7116....Entrance Set

> Passage Set Includes Levers and 1131 Tubular Latch - 60mm backset

> Privacy Set Includes Levers, 1131 Tubular Latch (60mm backset) and 1120 Privacy Bolt and 8055 Turn & Release

> Entrance Set Includes Levers, Euro 85 Longplate, 1143 Euro Lockcase and 1148 Euro Cylinder and Turn