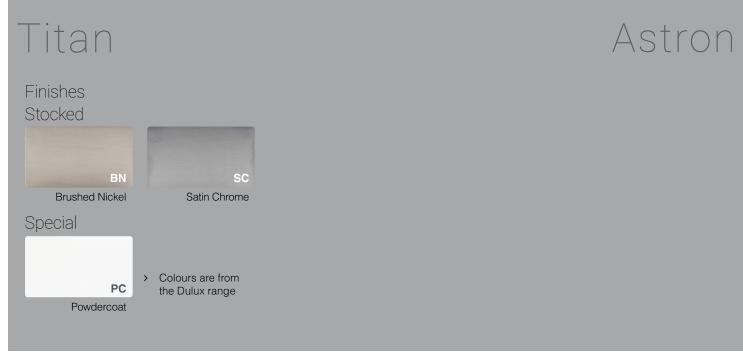

To view this handle style in each finish option, visit our website and enter any product code listed on page 1 of this document.

## **Stocked Finishes**

To protect your handles we suggest cleaning the surface of your hardware periodically with a warm soapy lightly dampened cloth to remove any build-up of dust and grime that may cause corrosion and affect the integrity of the finish. Then simply dry thoroughly with a clean, soft cloth. Minimum of monthly cleaning of door handles is recommended for both finish preservation and general hygiene.