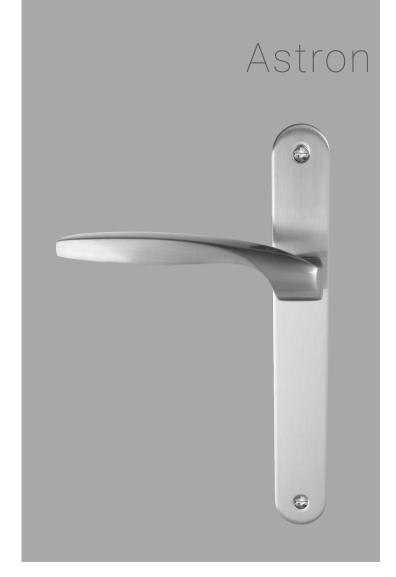

## Titan

Our Astron Series door furniture is perfect for the modern home.

## Longplate

7112 ....... Lever Set 7112L ..... Standard Keyhole 7112-E48 ... Euro Keyhole

7112-E85 ... Euro Keyhole 7356 ...... Passage Set

7366.....Privacy Set 7116....Entrance Set

> Passage Set Includes Levers and 1131 Tubular Latch - 60mm backset

> Privacy Set Includes Levers, 1131 Tubular Latch (60mm backset) and 1120 Privacy Bolt and 8055 Turn & Release

> Entrance Set Includes Levers, Euro 85 Longplate, 1143 Euro Lockcase and 1148 Euro Cylinder and Turn







To view this handle style in each finish option, visit our website and enter any product code listed on page 1 of this document.

## Care & Maintenance

## **Stocked Finishes**

To protect your handles we suggest cleaning the surface of your hardware periodically with a warm soapy lightly dampened cloth to remove any build-up of dust and grime that may cause corrosion and affect the integrity of the finish. Then simply dry thoroughly with a clean, soft cloth. Minimum of monthly cleaning of door handles is recommended for both finish preservation and general hygiene.

Atmospheric conditions, salt deposits, acids, caustic agents, cement or dust on construction sites all have the potential to cause discolouration to the surface.

Please avoid using any metal polishes, abrasive cleaners,