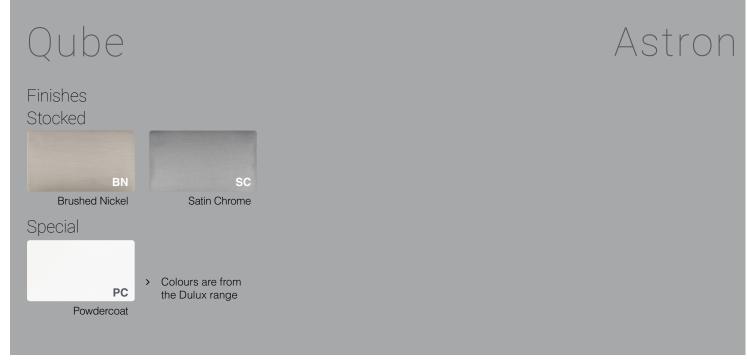

To view this handle style in each finish option, visit our website and enter any product code listed on page 1 of this document.