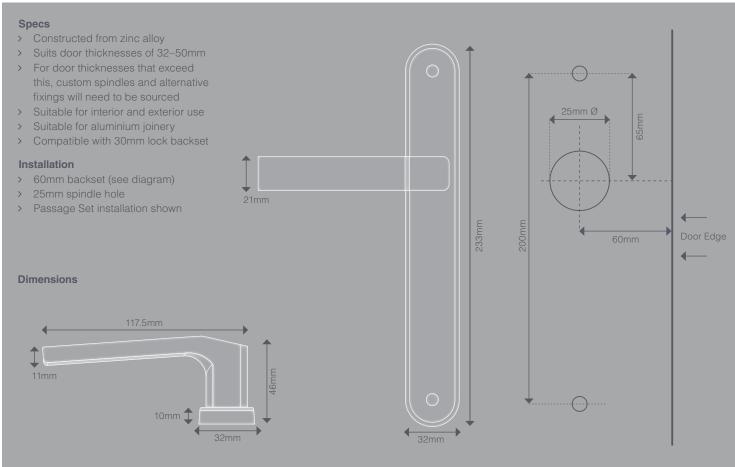

## Longplate

7057...... Lever Set
7057L..... Standard Keyhole
7057-E48... Euro Keyhole
7057-E85... Euro Keyhole
7353..... Passage Set
7363..... Privacy Set
7061...... Entrance Set

> Passage Set Includes Levers and 1131 Tubular Latch - 60mm backset

> Privacy Set Includes Levers, 1131 Tubular Latch (60mm backset) and 1120 Privacy Bolt and 8055 Turn & Release

> Entrance Set Includes Levers, Euro 85 Longplate, 1143 Euro Lockcase and 1148 Euro Cylinder and Turn