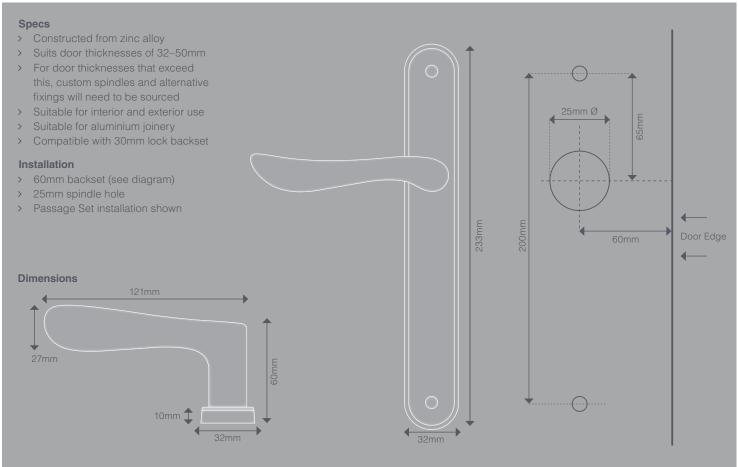

## Longplate

7046.......Lever Set 7046L.....Standard Keyhole 7046-E48...Euro Keyhole

7046-E85...Euro Keyhole 7352......Passage Set

7362..... Privacy Set

7038..... Entrance Set

> Passage Set Includes Levers and 1131 Tubular Latch - 60mm backset

> Privacy Set Includes Levers, 1131 Tubular Latch (60mm backset) and 1120 Privacy Bolt and 8055 Turn & Release

> Entrance Set Includes Levers, Euro 85 Longplate, 1143 Euro Lockcase and 1148 Euro Cylinder and Turn