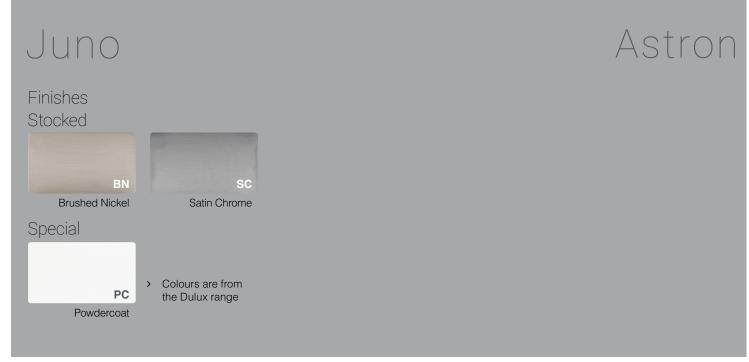

To view this handle style in each finish option, visit our website and enter any product code listed on page 1 of this document.

## **Stocked Finishes**

To protect your handles we suggest cleaning the surface of your hardware periodically with a warm soapy lightly dampened cloth to remove any build-up of dust and grime that may cause corrosion and affect the integrity of the finish. Then simply dry thoroughly with a clean, soft cloth. Minimum of monthly cleaning of door handles is recommended for both finish preservation and general hygiene.