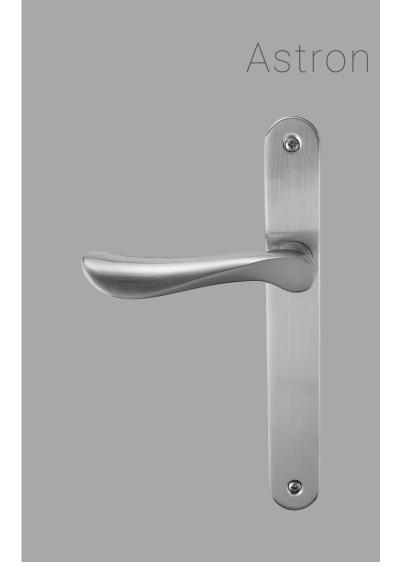

## Junc

Our Astron Series door furniture is perfect for the modern home.

## Longplate

7046.......Lever Set 7046L.....Standard Keyhole 7046-E48...Euro Keyhole

7046-E85...Euro Keyhole 7352......Passage Set

7362..... Privacy Set

7038..... Entrance Set

> Passage Set Includes Levers and 1131 Tubular Latch - 60mm backset

> Privacy Set Includes Levers, 1131 Tubular Latch (60mm backset) and 1120 Privacy Bolt and 8055 Turn & Release

> Entrance Set Includes Levers, Euro 85 Longplate, 1143 Euro Lockcase and 1148 Euro Cylinder and Turn







To view this handle style in each finish option, visit our website and enter any product code listed on page 1 of this document.

## Care & Maintenance

## **Stocked Finishes**

To protect your handles we suggest cleaning the surface of your hardware periodically with a warm soapy lightly dampened cloth to remove any build-up of dust and grime that may cause corrosion and affect the integrity of the finish. Then simply dry thoroughly with a clean, soft cloth. Minimum of monthly cleaning of door handles is recommended for both finish preservation and general hygiene.

Atmospheric conditions, salt deposits, acids, caustic agents, cement or dust on construction sites all have the potential to cause discolouration to the surface.

Please avoid using any metal polishes, abrasive cleaners,