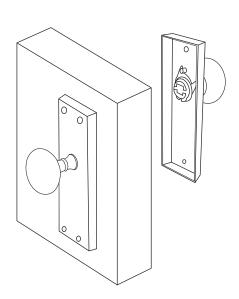

- Insert the spindle into one handle/knob.
- 5. Slide the handle/knob with the spindle attached into the spindle hole ensuring that it sits straight on the door face.
- Install the handle/knob by screwing the plate to the door with the wood screws provided.

- 7. Slide the handle/knob on the opposite side of the door onto the spindle ensuring that it sits straight on the door face.
- Install the handle/knob by screwing the plate to the door with the wood screws provided.