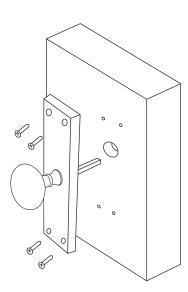

## **FITTING INSTRUCTIONS**

0800 607 028 sales@windsorhardware.co.nz windsorhardware.co.nz

TRADITIONAL LONGPLATE LEVER SET

Product codes: 3002 3004 3006 3008 4002 4004 5003 5132 5148 5149 5179

- Establish the height and position for the handles/knobs on the door.
- 2. Mark the face of the door each side for drilling a 25mm diameter spindle hole. Match the backset measurement of the passage doors throughout your home. For clean cut-outs, drill from both sides, meeting in the middle of the door.
- Mark and drill pilot holes on each side of the door in the positions of the screw holes in the plates of the handles/knobs.

- Insert the spindle into one handle/knob.
- 5. Slide the handle/knob with the spindle attached into the spindle hole ensuring that it sits straight on the door face.
- Install the handle/knob by screwing the plate to the door with the wood screws provided.

- 7. Slide the handle/knob on the opposite side of the door onto the spindle ensuring that it sits straight on the door face.
- Install the handle/knob by screwing the plate to the door with the wood screws provided.