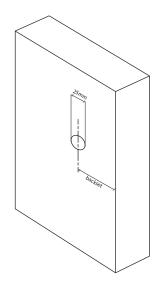

## **FITTING INSTRUCTIONS**

0800 607 028 sales@windsorhardware.co.nz windsorhardware.co.nz

TRADITIONAL LONGPLATE LEVER SET

Product codes: 3002 3004 3006 3008 4002 4004 5003 5132 5148 5149 5179

- Establish the height and position for the handles/knobs on the door.
- 2. Mark the face of the door each side for drilling a 25mm diameter spindle hole. Match the backset measurement of the passage doors throughout your home. For clean cut-outs, drill from both sides, meeting in the middle of the door.
- Mark and drill pilot holes on each side of the door in the positions of the screw holes in the plates of the handles/knobs.