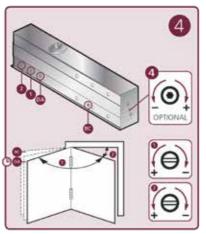

**FITTING INSTRUCTIONS** 

0800 607 028 sales@windsorhardware.co.nz windsorhardware.co.nz

**DOOR CLOSER 526 - PUSH** 

Product code: 526

FOLD 2

158mm (6<sup>7</sup>/<sub>32</sub>")

The Pinion Bolt must be tightened to 12NM.