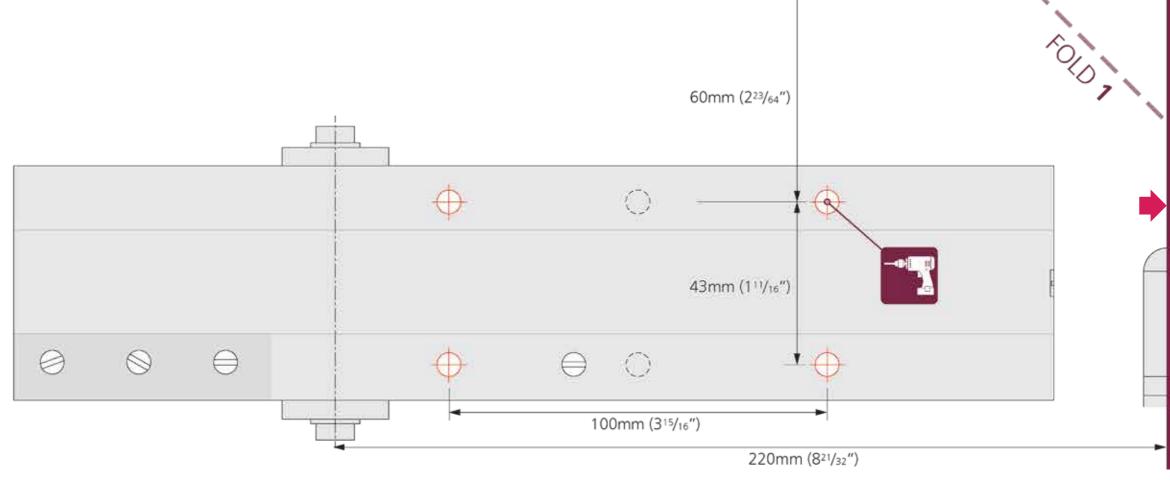

**FITTING INSTRUCTIONS** 

0800 607 028 sales@windsorhardware.co.nz windsorhardware.co.nz

**DOOR CLOSER 526 - PUSH** 

Product code: 526

FOLD 2

158mm (6<sup>7</sup>/<sub>32</sub>")

The Pinion Bolt must be tightened to 12NM.