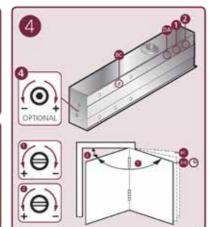

**FITTING INSTRUCTIONS** 

0800 607 028 sales@windsorhardware.co.nz windsorhardware.co.nz

**DOOR CLOSER 526 - PUSH** 

Product code: 526

FOLD 2

158mm (6<sup>7</sup>/<sub>32</sub>")

The Pinion Bolt must be tightened to 12NM.