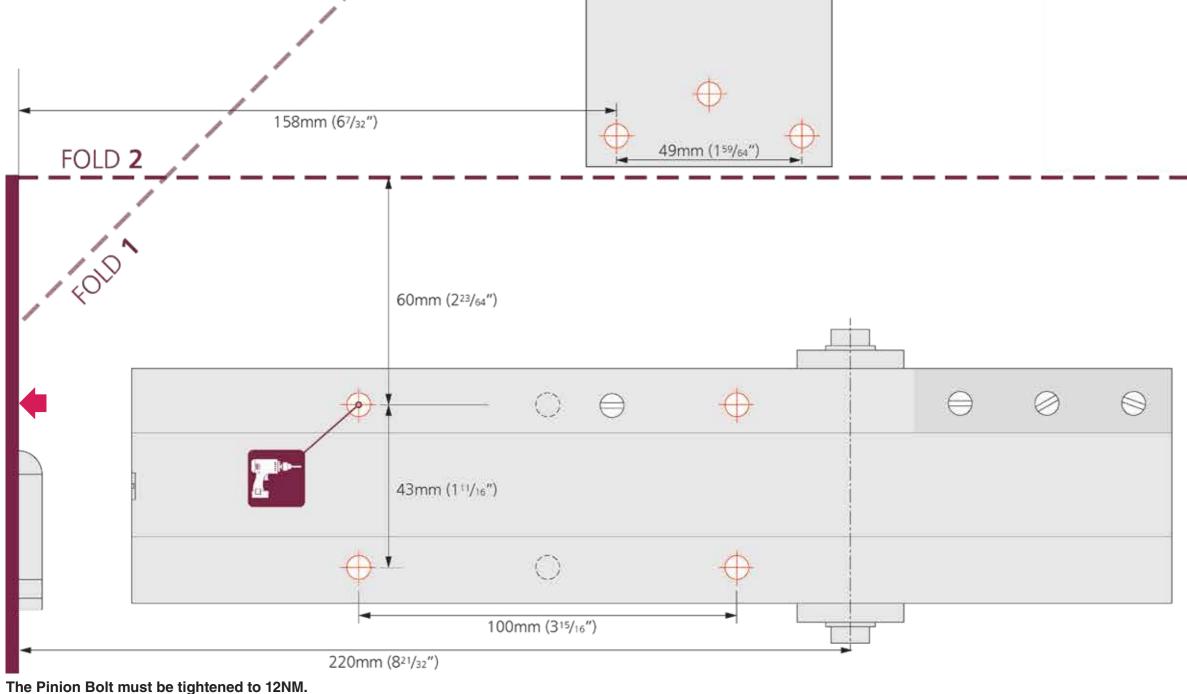

**FITTING INSTRUCTIONS** 

0800 607 028 sales@windsorhardware.co.nz windsorhardware.co.nz

**DOOR CLOSER 526 - PUSH** 

Product code: 526

FOLD 2

158mm (6<sup>7</sup>/<sub>32</sub>")

The Pinion Bolt must be tightened to 12NM.