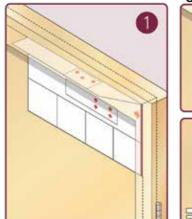

**FITTING INSTRUCTIONS** 

0800 607 028 sales@windsorhardware.co.nz windsorhardware.co.nz

**DOOR CLOSER 526 - PUSH** 

Product code: 526

FOLD 2

158mm (6<sup>7</sup>/<sub>32</sub>")

The Pinion Bolt must be tightened to 12NM.