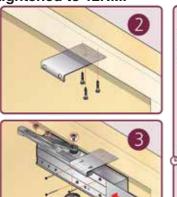

**FITTING INSTRUCTIONS** 

0800 607 028 sales@windsorhardware.co.nz windsorhardware.co.nz

**DOOR CLOSER 526 - PUSH** 

Product code: 526

FOLD 2

158mm (6<sup>7</sup>/<sub>32</sub>")

The Pinion Bolt must be tightened to 12NM.