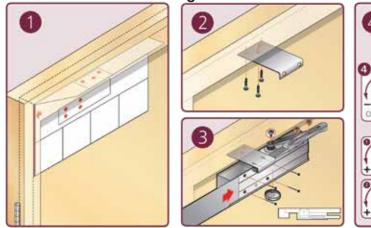

**FITTING INSTRUCTIONS** 

0800 607 028 sales@windsorhardware.co.nz windsorhardware.co.nz

**DOOR CLOSER 526 - PUSH** 

Product code: 526

FOLD 2

158mm (6<sup>7</sup>/<sub>32</sub>")

The Pinion Bolt must be tightened to 12NM.