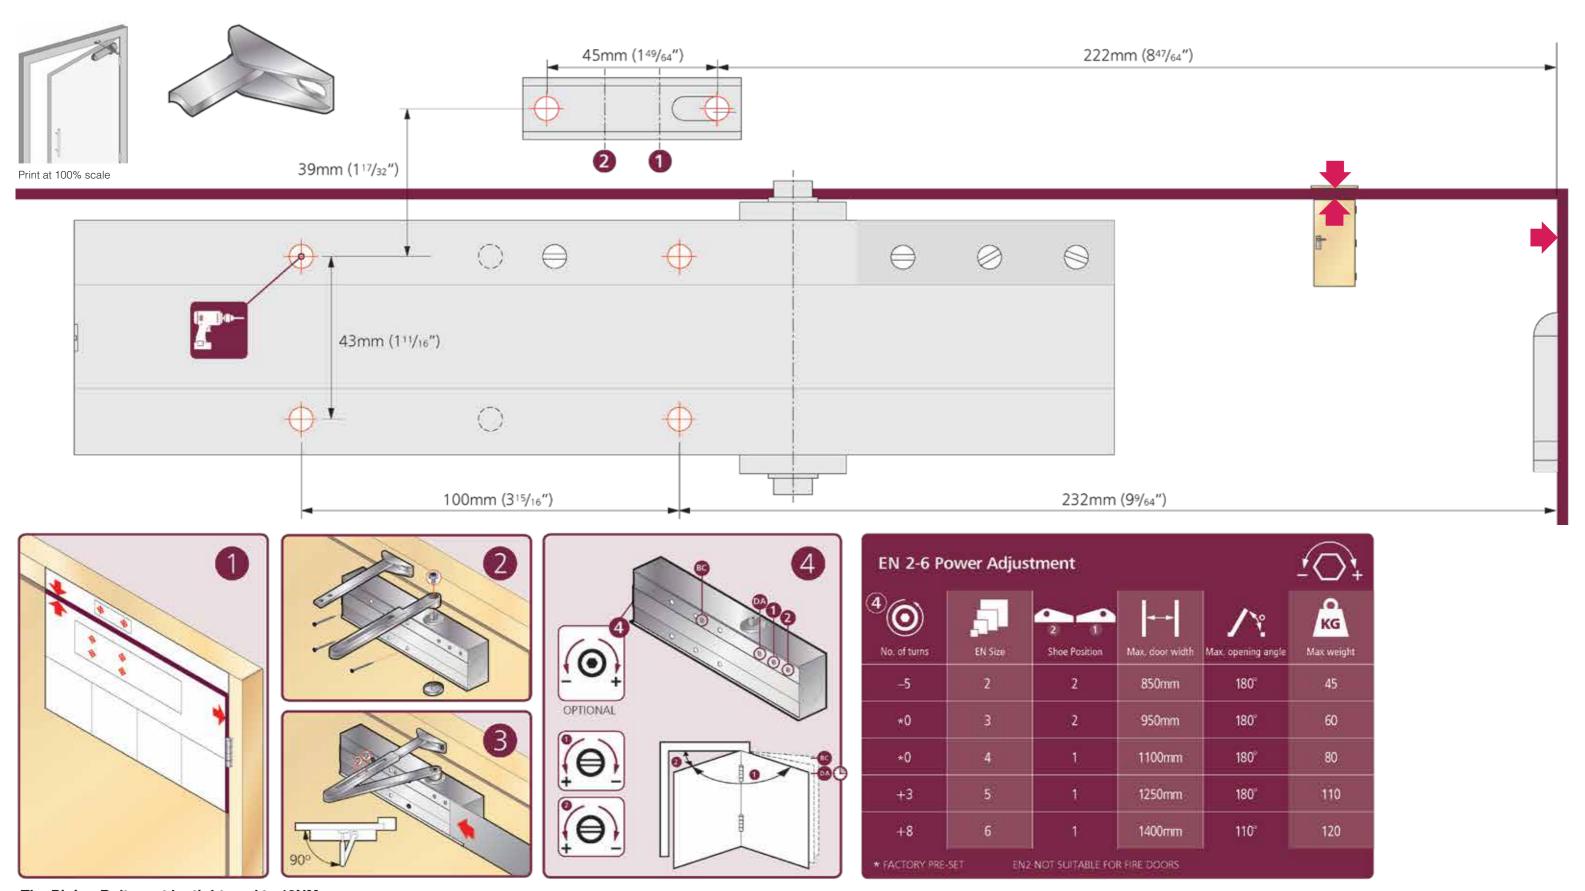

**FITTING INSTRUCTIONS** 

0800 607 028 sales@windsorhardware.co.nz windsorhardware.co.nz

**DOOR CLOSER 526 - PUSH** 

Product code: 526

FOLD 2

158mm (6<sup>7</sup>/<sub>32</sub>")

The Pinion Bolt must be tightened to 12NM.