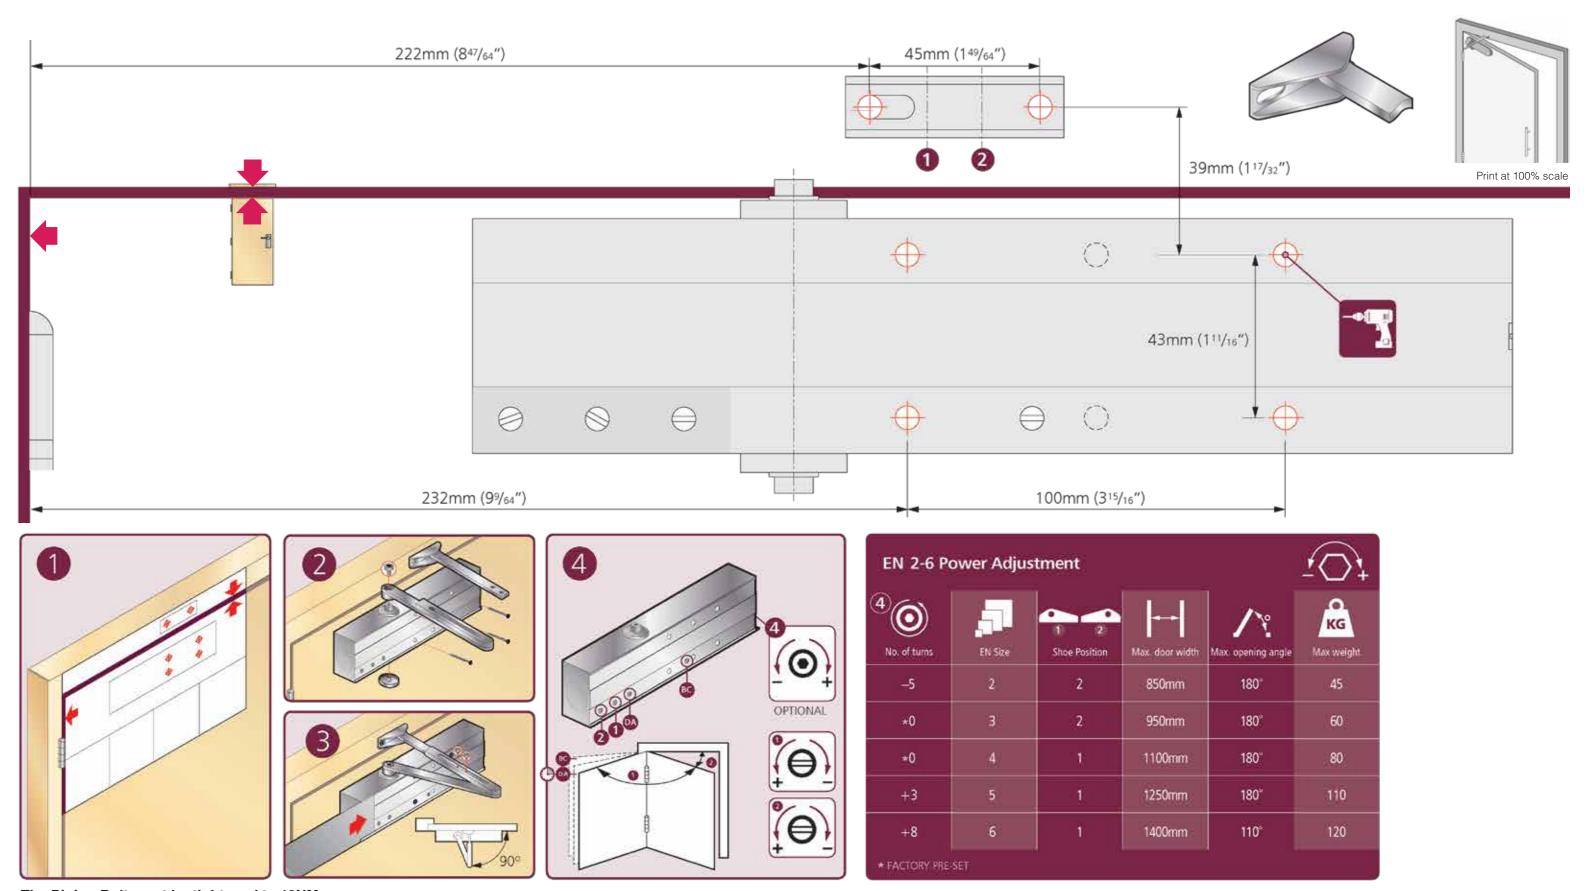

**FITTING INSTRUCTIONS** 

0800 607 028 sales@windsorhardware.co.nz windsorhardware.co.nz

**DOOR CLOSER 526 - PUSH** 

Product code: 526

FOLD 2

158mm (6<sup>7</sup>/<sub>32</sub>")

The Pinion Bolt must be tightened to 12NM.