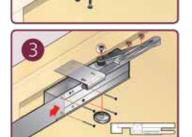

-5 Power Adjustment |        |                 |                          |                  |
|-------------------------|--------|-----------------|--------------------------|------------------|
| No. of turns            | EN Sax | Max. door width | ∕°.<br>Max opening angle | KG<br>Max weight |
| -5                      | 2      | 850mm           | 180"                     | 45               |
| -0                      |        | 950mm           | 180"                     | 60               |
| +5                      |        | 1100mm          | 180"                     | 80               |
| +9                      |        | 1250mm          | 110"                     | 110              |

**DOOR CLOSER 525 - PUSH** 

Product code: 525



The Pinion Bolt must be tightened to 12NM.









| •           | 7      | Marine<br>Marine | 17                | KG        |
|-------------|--------|------------------|-------------------|-----------|
| No of turns | EN Saw | Max. door width  | Max opening angle | Max weigh |
|             |        | 850mm            | 180"              | 45        |
| -0          | 3      | 950mm            | 180"              | 60        |
| +5          |        | 1100mm           | 180"              | 80        |
| 49          |        | 1250mm           | 110"              | 110       |