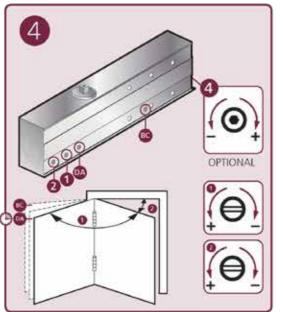

**DOOR CLOSER 525 - PULL** 

Product code: 525

| EN 2-5 Power Adjustment |         |                 | <u>-</u> O+        |                  |
|-------------------------|---------|-----------------|--------------------|------------------|
| (4)<br>No. of turns     | EN Size | Max. door width | Max. opening angle | KG<br>Max weight |
| -5                      | 2       | 850mm           | 180°               | 45               |
| *0                      | 3       | 950mm           | 180°               | 60               |
| +5                      | 4       | 1100mm          | 180                | 80               |
| +9                      | 5       | 1250mm          | 110"               | 110              |
| * FACTORY PRE           | -SET    |                 |                    |                  |

The Pinion Bolt must be tightened to 12NM.

0800 607 028 sales@windsorhardware.co.nz windsorhardware.co.nz

**DOOR CLOSER 525 - PULL** 

Product code: 525

| EN 2-5 Power Adjustment |         |                 | <u>+</u>          |                  |
|-------------------------|---------|-----------------|-------------------|------------------|
| (4)<br>No. of turns     | EN Size | Max, door width | Max opening angle | KG<br>Max weight |
| -5                      | 2       | 850mm           | 180°              | 45               |
| *0                      | 3       | 950mm           | 180               | 60               |
| +5                      | 4       | 1100mm          | 180"              | 80               |
| +9                      | 5       | 1250mm          | 110"              | 110              |
| * FACTORY PR            | SET     |                 |                   |                  |