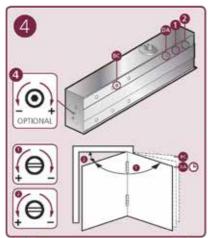

**DOOR CLOSER 525 - PUSH** 

Product code: 525

## The Pinion Bolt must be tightened to 12NM.

| EN 2-5 Power Adjustment |        |                 |                          |                  |
|-------------------------|--------|-----------------|--------------------------|------------------|
| No. of turns            | EN Sax | Max. door width | ∕°.<br>Max opening angle | KG<br>Max weight |
| -5                      | 2      | 850mm           | 180"                     | 45               |
| -0                      |        | 950mm           | 180"                     | 60               |
| +5                      |        | 1100mm          | 180"                     | 80               |
| +9                      |        | 1250mm          | 110"                     | 110              |

**DOOR CLOSER 525 - PUSH** 

Product code: 525

The Pinion Bolt must be tightened to 12NM.

| •           | 7      | Marine<br>Marine | 17                | KG        |
|-------------|--------|------------------|-------------------|-----------|
| No of turns | EN Saw | Max. door width  | Max opening angle | Max weigh |
|             |        | 850mm            | 180"              | 45        |
| -0          | 3      | 950mm            | 180"              | 60        |
| +5          |        | 1100mm           | 180"              | 80        |
| 49          |        | 1250mm           | 110"              | 110       |