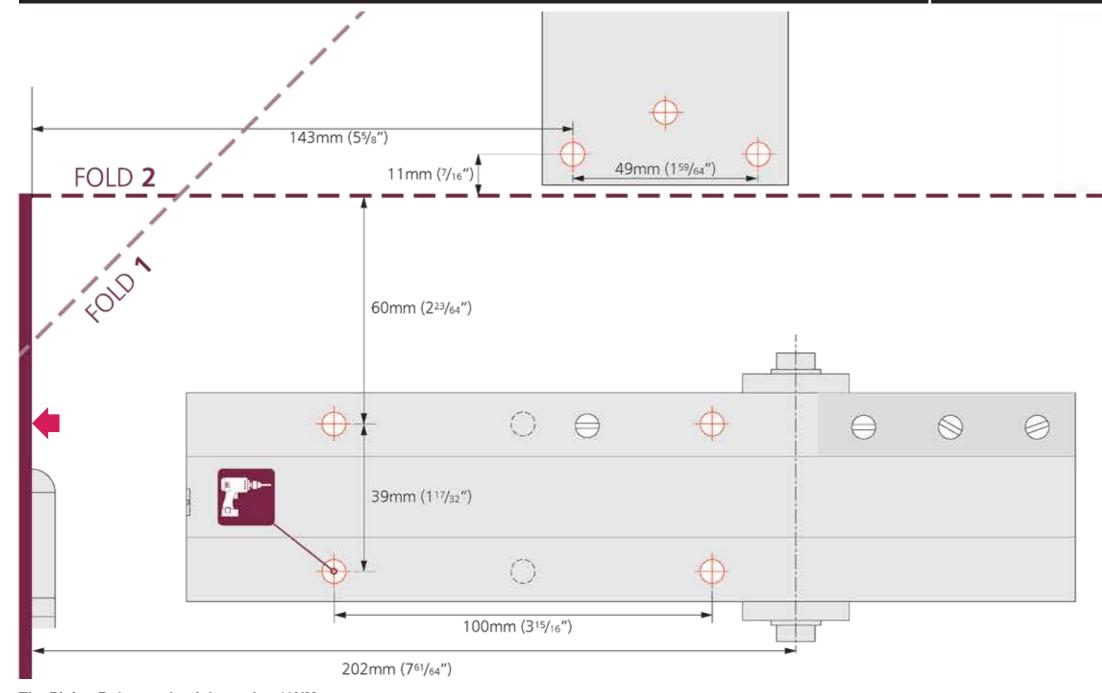

**DOOR CLOSER 525 - PULL** 

Product code: 525

| EN 2-5 Power Adjustment |         |                 | <u>-</u> O+        |                  |
|-------------------------|---------|-----------------|--------------------|------------------|
| (4)<br>No. of turns     | EN Size | Max. door width | Max. opening angle | KG<br>Max weight |
| -5                      | 2       | 850mm           | 180°               | 45               |
| *0                      | 3       | 950mm           | 180°               | 60               |
| +5                      | 4       | 1100mm          | 180                | 80               |
| +9                      | 5       | 1250mm          | 110"               | 110              |
| * FACTORY PRE           | -SET    |                 |                    |                  |

The Pinion Bolt must be tightened to 12NM.

0800 607 028 sales@windsorhardware.co.nz windsorhardware.co.nz

**DOOR CLOSER 525 - PULL** 

Product code: 525

| EN 2-5 Power Adjustment |         |                 | <u>+</u>          |                  |
|-------------------------|---------|-----------------|-------------------|------------------|
| (4)<br>No. of turns     | EN Size | Max, door width | Max opening angle | KG<br>Max weight |
| -5                      | 2       | 850mm           | 180°              | 45               |
| *0                      | 3       | 950mm           | 180               | 60               |
| +5                      | 4       | 1100mm          | 180"              | 80               |
| +9                      | 5       | 1250mm          | 110"              | 110              |
| * FACTORY PR            | SET     |                 |                   |                  |