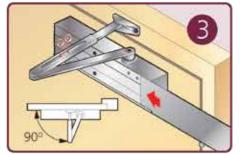

The Pinion Bolt must be tightened to 12NM.

0800 607 028 sales@windsorhardware.co.nz windsorhardware.co.nz

**DOOR CLOSER 525 - PULL** 

Product code: 525

| EN 2-5 Power Adjustment |         |                 | <u>+</u>          |                  |
|-------------------------|---------|-----------------|-------------------|------------------|
| (4)<br>No. of turns     | EN Size | Max, door width | Max opening angle | KG<br>Max weight |
| -5                      | 2       | 850mm           | 180°              | 45               |
| *0                      | 3       | 950mm           | 180               | 60               |
| +5                      | 4       | 1100mm          | 180"              | 80               |
| +9                      | 5       | 1250mm          | 110"              | 110              |
| * FACTORY PR            | SET     |                 |                   |                  |