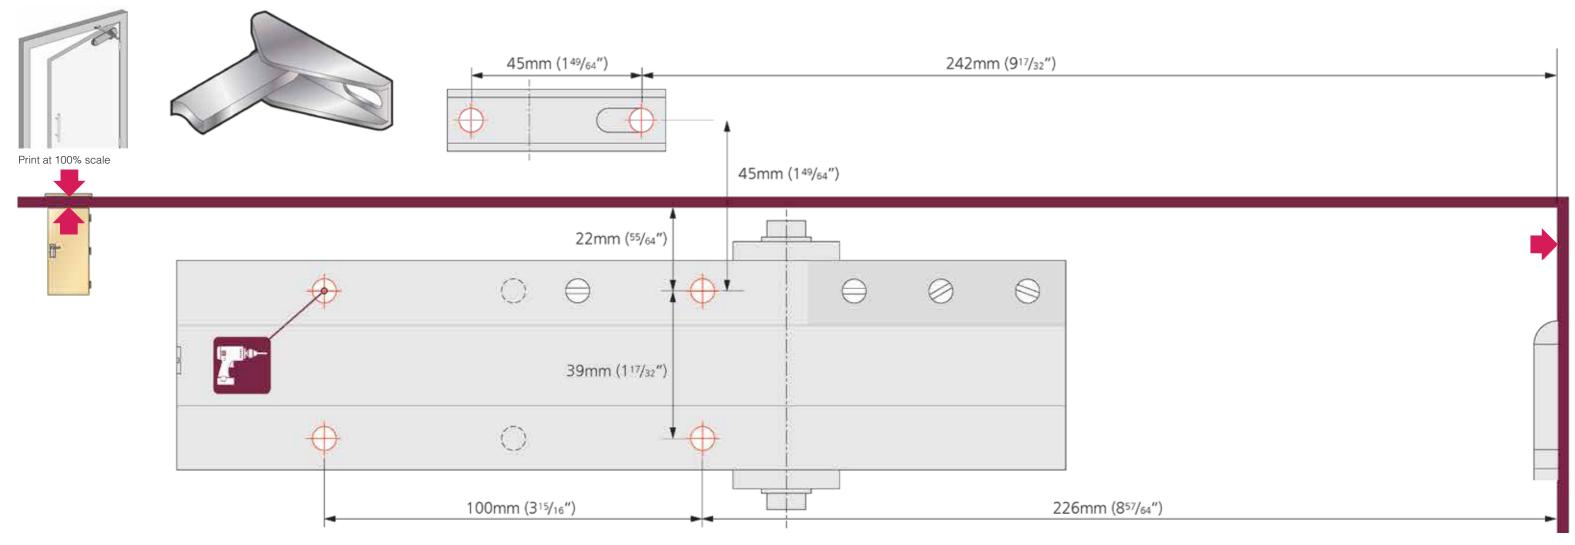

The Pinion Bolt must be tightened to 12NM.

0800 607 028 sales@windsorhardware.co.nz windsorhardware.co.nz

**DOOR CLOSER 525 - PULL** 

Product code: 525

| EN 2-5 Power Adjustment |         |                 | <u>+</u>          |                  |
|-------------------------|---------|-----------------|-------------------|------------------|
| (4)<br>No. of turns     | EN Size | Max, door width | Max opening angle | KG<br>Max weight |
| -5                      | 2       | 850mm           | 180°              | 45               |
| *0                      | 3       | 950mm           | 180               | 60               |
| +5                      | 4       | 1100mm          | 180"              | 80               |
| +9                      | 5       | 1250mm          | 110"              | 110              |
| * FACTORY PR            | SET     |                 |                   |                  |

## The Pinion Bolt must be tightened to 12NM.

| EN 2-5 Power Adjustment |        |                 |                          |                  |
|-------------------------|--------|-----------------|--------------------------|------------------|
| No. of turns            | EN Sax | Max. door width | ∕°.<br>Max opening angle | KG<br>Max weight |
| -5                      | 2      | 850mm           | 180"                     | 45               |
| -0                      |        | 950mm           | 180"                     | 60               |
| +5                      |        | 1100mm          | 180"                     | 80               |
| +9                      |        | 1250mm          | 110"                     | 110              |