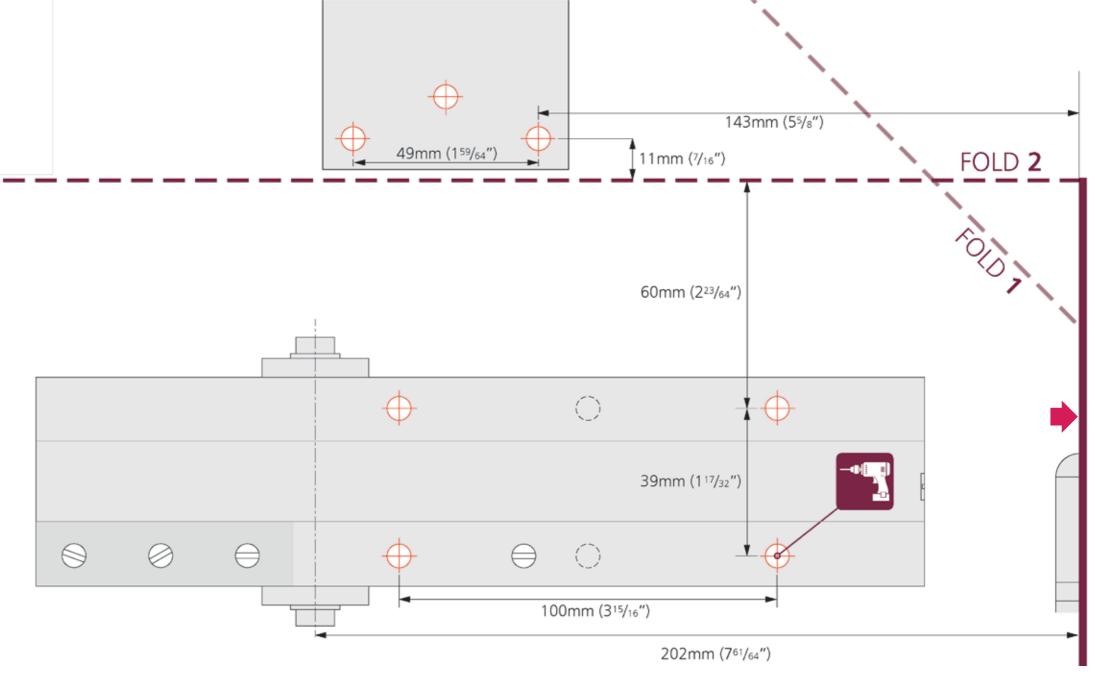

wer Adjustment |         |                 | <u>+</u>          |                  |
|-------------------------|---------|-----------------|-------------------|------------------|
| (4)<br>No. of turns     | EN Size | Max, door width | Max opening angle | KG<br>Max weight |
| -5                      | 2       | 850mm           | 180°              | 45               |
| *0                      | 3       | 950mm           | 180               | 60               |
| +5                      | 4       | 1100mm          | 180"              | 80               |
| +9                      | 5       | 1250mm          | 110"              | 110              |
| * FACTORY PR            | SET     |                 |                   |                  |

**DOOR CLOSER 525 - PUSH** 

Product code: 525





## The Pinion Bolt must be tightened to 12NM.









| EN 2-5 Power Adjustment |        |                 |                          |                  |
|-------------------------|--------|-----------------|--------------------------|------------------|
| No. of turns            | EN Sax | Max. door width | ∕°.<br>Max opening angle | KG<br>Max weight |
| -5                      | 2      | 850mm           | 180"                     | 45               |
| -0                      |        | 950mm           | 180"                     | 60               |
| +5                      |        | 1100mm          | 180"                     | 80               |
| +9                      |        | 1250mm          | 110"                     | 110              |

**DOOR CLOSER 525 - PUSH** 

Produc