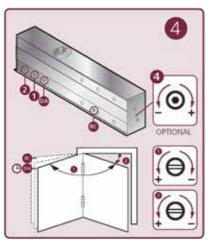

## The Pinion Bolt must be tightened to 12NM.

| EN 2-5 Power Adjustment |        |                 |                          |                  |
|-------------------------|--------|-----------------|--------------------------|------------------|
| No. of turns            | EN Sax | Max. door width | ∕°.<br>Max opening angle | KG<br>Max weight |
| -5                      | 2      | 850mm           | 180"                     | 45               |
| -0                      |        | 950mm           | 180"                     | 60               |
| +5                      |        | 1100mm          | 180"                     | 80               |
| +9                      |        | 1250mm          | 110"                     | 110              |