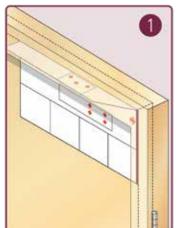

**DOOR CLOSER 525 - PULL** 

Product code: 525

| EN 2-5 Power Adjustment |         |                 | <u>-</u> O+        |                  |
|-------------------------|---------|-----------------|--------------------|------------------|
| (4)<br>No. of turns     | EN Size | Max. door width | Max. opening angle | KG<br>Max weight |
| -5                      | 2       | 850mm           | 180°               | 45               |
| *0                      | 3       | 950mm           | 180°               | 60               |
| +5                      | 4       | 1100mm          | 180                | 80               |
| +9                      | 5       | 1250mm          | 110"               | 110              |
| * FACTORY PRE           | -SET    |                 |                    |                  |

The Pinion Bolt must be tightened to 12NM.

0800 607 028 sales@windsorhardware.co.nz windsorhardware.co.nz

**DOOR CLOSER 525 - PULL** 

Product code: 525

| EN 2-5 Power Adjustment |         |                 | <u>+</u>          |                  |
|-------------------------|---------|-----------------|-------------------|------------------|
| (4)<br>No. of turns     | EN Size | Max, door width | Max opening angle | KG<br>Max weight |
| -5                      | 2       | 850mm           | 180°              | 45               |
| *0                      | 3       | 950mm           | 180               | 60               |
| +5                      | 4       | 1100mm          | 180"              | 80               |
| +9                      | 5       | 1250mm          | 110"              | 110              |
| * FACTORY PR            | SET     |                 |                   |                  |