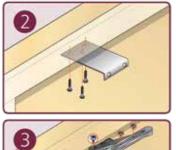

2-5 Power Adjustment |        |                 |                          |                  |
|-------------------------|--------|-----------------|--------------------------|------------------|
| No. of turns            | EN Sax | Max. door width | ∕°.<br>Max opening angle | KG<br>Max weight |
| -5                      | 2      | 850mm           | 180"                     | 45               |
| -0                      |        | 950mm           | 180"                     | 60               |
| +5                      |        | 1100mm          | 180"                     | 80               |
| +9                      |        | 1250mm          | 110"                     | 110              |

**DOOR CLOSER 525 - PUSH** 

Product code: 525



The Pinion Bolt must be tightened to 12NM.









| •           | 7      | Marine<br>Marine | 17                | KG        |
|-------------|--------|------------------|-------------------|-----------|
| No of turns | EN Saw | Max. door width  | Max opening angle | Max weigh |
|             |        | 850mm            | 180"              | 45        |
| -0          | 3      | 950mm            | 180"              | 60        |
| +5          |        | 1100mm           | 180"              | 80        |
| 49          |        | 1250mm           | 110"              | 110       |