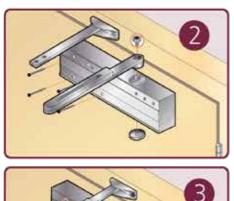

**DOOR CLOSER 525 - PUSH** 

Product code: 525

**DOOR CLOSER 525 - PUSH** 

Product code: 525

The Pinion Bolt must be tightened to 12NM.

| •           | 7      | Marine<br>Marine | 17                | KG        |
|-------------|--------|------------------|-------------------|-----------|
| No of turns | EN Saw | Max. door width  | Max opening angle | Max weigh |
|             |        | 850mm            | 180"              | 45        |
| -0          | 3      | 950mm            | 180"              | 60        |
| +5          |        | 1100mm           | 180"              | 80        |
| 49          |        | 1250mm           | 110"              | 110       |