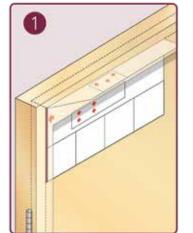

EN 2-5 Power Adjustment |        |                 |                          |                  |
|-------------------------|--------|-----------------|--------------------------|------------------|
| No. of turns            | EN Sax | Max. door width | ∕°.<br>Max opening angle | KG<br>Max weight |
| -5                      | 2      | 850mm           | 180"                     | 45               |
| -0                      |        | 950mm           | 180"                     | 60               |
| +5                      |        | 1100mm          | 180"                     | 80               |
| +9                      |        | 1250mm          | 110"                     | 110              |

**DOOR CLOSER 525 - PUSH** 

Product code: 525



The Pinion Bolt must be tightened to 12NM.









| •           | 7      | Marine<br>Marine | 17                | KG        |
|-------------|--------|------------------|-------------------|-----------|
| No of turns | EN Saw | Max. door width  | Max opening angle | Max weigh |
|             |        | 850mm            | 180"              | 45        |
| -0          | 3      | 950mm            | 180"              | 60        |
| +5          |        | 1100mm           | 180"              | 80        |
| 49          |        | 1250mm           | 110"              | 110       |