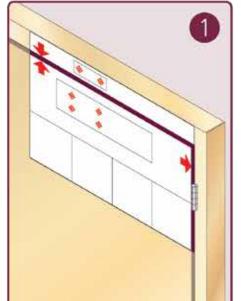

**DOOR CLOSER 525 - PUSH** 

Product code: 525

**DOOR CLOSER 525 - PUSH** 

Product code: 525

The Pinion Bolt must be tightened to 12NM.

| •           | 7      | Marine<br>Marine | 17                | KG        |
|-------------|--------|------------------|-------------------|-----------|
| No of turns | EN Saw | Max. door width  | Max opening angle | Max weigh |
|             |        | 850mm            | 180"              | 45        |
| -0          | 3      | 950mm            | 180"              | 60        |
| +5          |        | 1100mm           | 180"              | 80        |
| 49          |        | 1250mm           | 110"              | 110       |