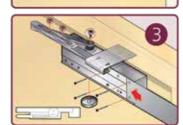

The Pinion Bolt must be tightened to 12NM.

0800 607 028 sales@windsorhardware.co.nz windsorhardware.co.nz

**DOOR CLOSER 525 - PULL** 

Product code: 525

| EN 2-5 Power Adjustment |         |                 | <u>+</u>          |                  |
|-------------------------|---------|-----------------|-------------------|------------------|
| (4)<br>No. of turns     | EN Size | Max, door width | Max opening angle | KG<br>Max weight |
| -5                      | 2       | 850mm           | 180°              | 45               |
| *0                      | 3       | 950mm           | 180               | 60               |
| +5                      | 4       | 1100mm          | 180"              | 80               |
| +9                      | 5       | 1250mm          | 110"              | 110              |
| * FACTORY PR            | SET     |                 |                   |                  |