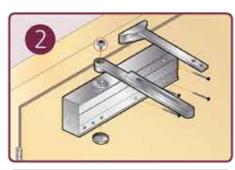

**DOOR CLOSER 525 - PUSH** 

Product code: 525

## The Pinion Bolt must be tightened to 12NM.

| EN 2-5 Power Adjustment |        |                 |                          |                  |
|-------------------------|--------|-----------------|--------------------------|------------------|
| No. of turns            | EN Sax | Max. door width | ∕°.<br>Max opening angle | KG<br>Max weight |
| -5                      | 2      | 850mm           | 180"                     | 45               |
| -0                      |        | 950mm           | 180"                     | 60               |
| +5                      |        | 1100mm          | 180"                     | 80               |
| +9                      |        | 1250mm          | 110"                     | 110              |