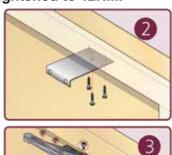

The Pinion Bolt must be tightened to 12NM.

0800 607 028 sales@windsorhardware.co.nz windsorhardware.co.nz

**DOOR CLOSER 525 - PULL** 

Product code: 525

| EN 2-5 Power Adjustment |         |                 | <u>+</u>          |                  |
|-------------------------|---------|-----------------|-------------------|------------------|
| (4)<br>No. of turns     | EN Size | Max, door width | Max opening angle | KG<br>Max weight |
| -5                      | 2       | 850mm           | 180°              | 45               |
| *0                      | 3       | 950mm           | 180               | 60               |
| +5                      | 4       | 1100mm          | 180"              | 80               |
| +9                      | 5       | 1250mm          | 110"              | 110              |
| * FACTORY PR            | SET     |                 |                   |                  |