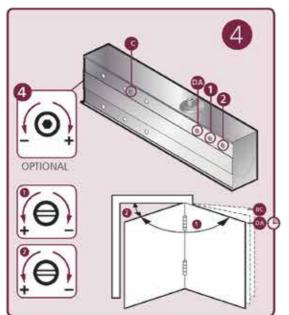

## The Pinion Bolt must be tightened to 12NM.

| EN 2-5 Power Adjustment |        |                 |                          |                  |
|-------------------------|--------|-----------------|--------------------------|------------------|
| No. of turns            | EN Sax | Max. door width | ∕°.<br>Max opening angle | KG<br>Max weight |
| -5                      | 2      | 850mm           | 180"                     | 45               |
| -0                      |        | 950mm           | 180"                     | 60               |
| +5                      |        | 1100mm          | 180"                     | 80               |
| +9                      |        | 1250mm          | 110"                     | 110              |