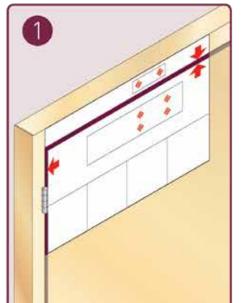

**DOOR CLOSER 525 - PUSH** 

Product code: 525

## The Pinion Bolt must be tightened to 12NM.

| EN 2-5 Power Adjustment |        |                 |                          |                  |
|-------------------------|--------|-----------------|--------------------------|------------------|
| No. of turns            | EN Sax | Max. door width | ∕°.<br>Max opening angle | KG<br>Max weight |
| -5                      | 2      | 850mm           | 180"                     | 45               |
| -0                      |        | 950mm           | 180"                     | 60               |
| +5                      |        | 1100mm          | 180"                     | 80               |
| +9                      |        | 1250mm          | 110"                     | 110              |