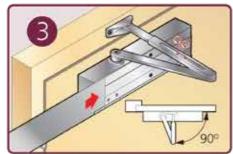

**DOOR CLOSER 525 - PUSH** 

Product code: 525

## The Pinion Bolt must be tightened to 12NM.

| EN 2-5 Power Adjustment |        |                 |                          |                  |
|-------------------------|--------|-----------------|--------------------------|------------------|
| No. of turns            | EN Sax | Max. door width | ∕°.<br>Max opening angle | KG<br>Max weight |
| -5                      | 2      | 850mm           | 180"                     | 45               |
| -0                      |        | 950mm           | 180"                     | 60               |
| +5                      |        | 1100mm          | 180"                     | 80               |
| +9                      |        | 1250mm          | 110"                     | 110              |