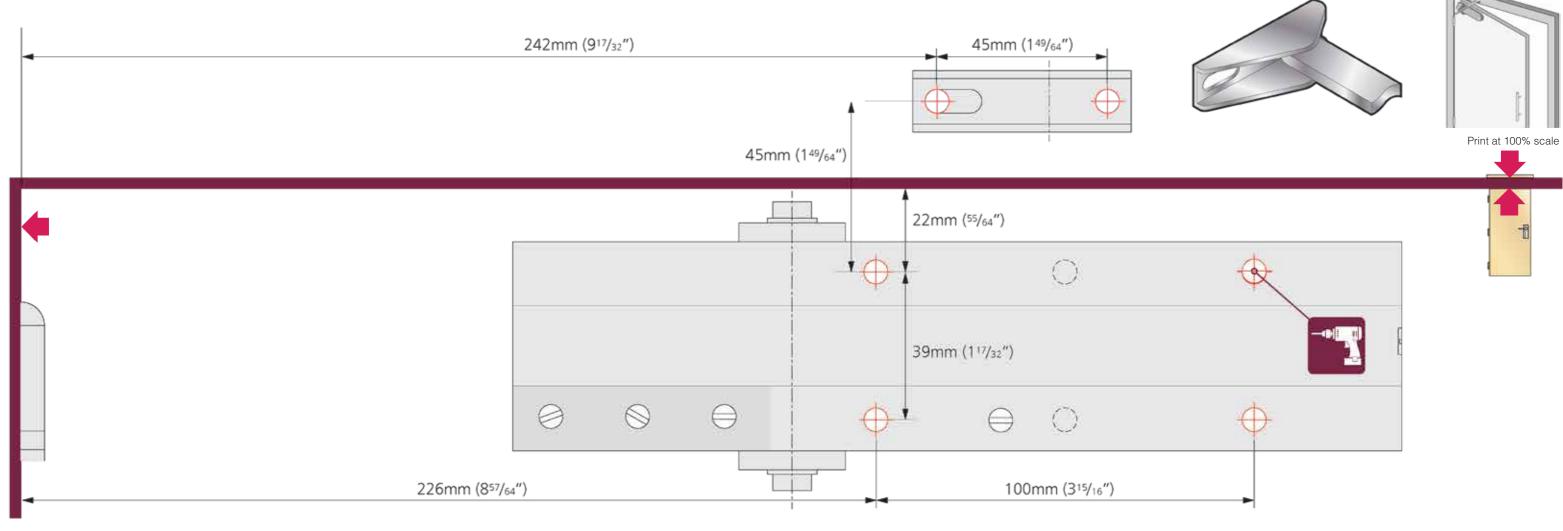

**DOOR CLOSER 525 - PULL** 

Product code: 525

| EN 2-5 Power Adjustment |         |                 | <u>-</u> O+        |                  |
|-------------------------|---------|-----------------|--------------------|------------------|
| (4)<br>No. of turns     | EN Size | Max. door width | Max. opening angle | KG<br>Max weight |
| -5                      | 2       | 850mm           | 180°               | 45               |
| *0                      | 3       | 950mm           | 180°               | 60               |
| +5                      | 4       | 1100mm          | 180                | 80               |
| +9                      | 5       | 1250mm          | 110"               | 110              |
| * FACTORY PRE           | -SET    |                 |                    |                  |

The Pinion Bolt must be tightened to 12NM.

0800 607 028 sales@windsorhardware.co.nz windsorhardware.co.nz

**DOOR CLOSER 525 - PULL** 

Product code: 525

| EN 2-5 Power Adjustment |         |                 | <u>+</u>          |                  |
|-------------------------|---------|-----------------|-------------------|------------------|
| (4)<br>No. of turns     | EN Size | Max, door width | Max opening angle | KG<br>Max weight |
| -5                      | 2       | 850mm           | 180°              | 45               |
| *0                      | 3       | 950mm           | 180               | 60               |
| +5                      | 4       | 1100mm          | 180"              | 80               |
| +9                      | 5       | 1250mm          | 110"              | 110              |
| * FACTORY PR            | SET     |                 |                   |                  |