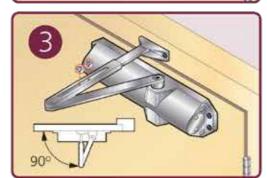

## The Pinion Bolt must be tightened to 12NM.

| <b>©</b>     |         |                 | /\?               | KG         |
|--------------|---------|-----------------|-------------------|------------|
| No. of turns | (N Size | Max. door width | Max opening angle | Max weight |
| -3           |         | 850mm           | 180"              | 45         |
| +0           |         | 950mm           | 180"              | 60         |
| +3           |         | 1100mm          | 180               | 80         |