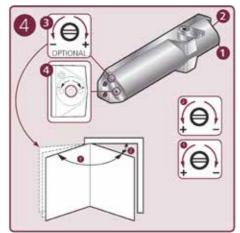

## The Pinion Bolt must be tightened to 12NM.

| <b>©</b>     |         |                 | /\?               | KG         |
|--------------|---------|-----------------|-------------------|------------|
| No. of turns | (N Size | Max. door width | Max opening angle | Max weight |
| -3           |         | 850mm           | 180"              | 45         |
| +0           |         | 950mm           | 180"              | 60         |
| +3           |         | 1100mm          | 180               | 80         |