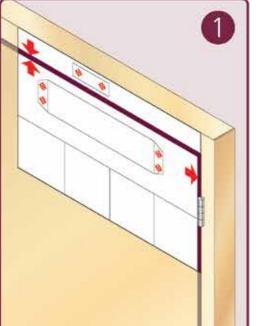

**DOOR CLOSER 324 - PULL** 

Product code: 324











| EN 2-4 Power Adjustment |         |                |                    | <u>f</u> Ot      |
|-------------------------|---------|----------------|--------------------|------------------|
| No. of turns            | EN Size | Max door width | Max. opening angle | KG<br>Max weight |
| -3                      | 2       | 850mm          | 180°               | 45               |
| *0                      | 3       | 950mm          | 180                | 60               |
| +3                      | 4       | 1100mm         | 180°               | 80               |
| * FACTORY PRE           | SET     |                |                    |                  |

**DOOR CLOSER 324 - PULL** 

Product code: 324











|              |         |                 | \\\\\\\\\\\\\\\\\\\\\\\\\\\\\\\\\\\\\\ | KG         |
|--------------|---------|-----------------|----------------------------------------|------------|
| No. of turns | EN Size | Max. door width | Max. opening angle                     | Max weight |
| -3           | 2       | 850mm           | 180                                    | 45         |
| <b>+</b> 0   | 3       | 950mm           | 180                                    | 60         |
| +3           | 4       | 1100mm          | 180                                    | 80         |

**DOOR CLOSER 324 - PUSH** 

Product code: 324





## The Pinion Bolt must be tightened to 12NM.









| <b>©</b>     |         |                 | /\?               | KG         |
|-----------