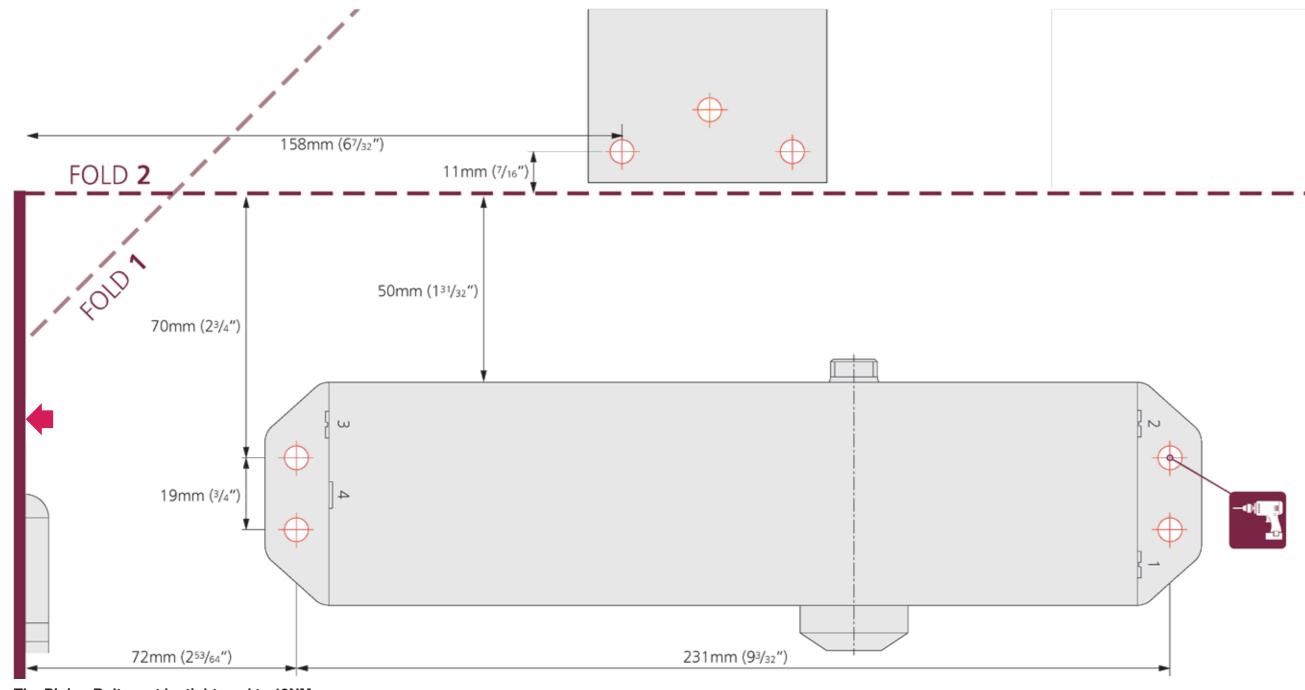

## The Pinion Bolt must be tightened to 12NM.

| <b>©</b>     |         |                 | /\?               | KG         |
|--------------|---------|-----------------|-------------------|------------|
| No. of turns | (N Size | Max. door width | Max opening angle | Max weight |
| -3           |         | 850mm           | 180"              | 45         |
| +0           |         | 950mm           | 180"              | 60         |
| +3           |         | 1100mm          | 180               | 80         |