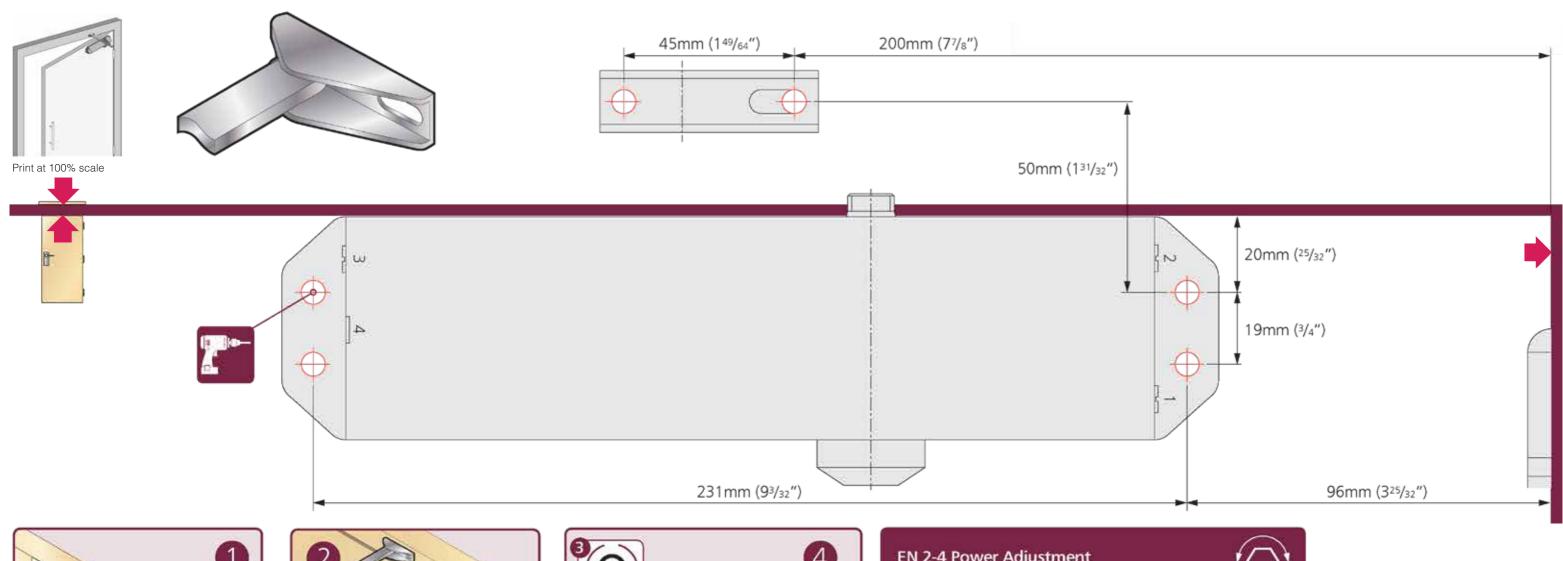

**DOOR CLOSER 324 - PULL** 

Product code: 324

| EN 2-4 Power Adjustment |         |                |                    | <u>f</u> Ot      |
|-------------------------|---------|----------------|--------------------|------------------|
| No. of turns            | EN Size | Max door width | Max. opening angle | KG<br>Max weight |
| -3                      | 2       | 850mm          | 180°               | 45               |
| *0                      | 3       | 950mm          | 180                | 60               |
| +3                      | 4       | 1100mm         | 180°               | 80               |
| * FACTORY PRE           | SET     |                |                    |                  |

**DOOR CLOSER 324 - PULL** 

Product code: 324

|              |         |                 | \\\\\\\\\\\\\\\\\\\\\\\\\\\\\\\\\\\\\\ | KG         |
|--------------|---------|-----------------|----------------------------------------|------------|
| No. of turns | EN Size | Max. door width | Max. opening angle                     | Max weight |
| -3           | 2       | 850mm           | 180                                    | 45         |
| <b>+</b> 0   | 3       | 950mm           | 180                                    | 60         |
| +3           | 4       | 1100mm          | 180                                    | 80         |