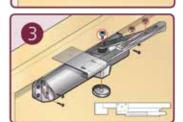

## The Pinion Bolt must be tightened to 12NM.

| <b>©</b>     |         |                 | /\?               | KG         |
|--------------|---------|-----------------|-------------------|------------|
| No. of turns | (N Size | Max. door width | Max opening angle | Max weight |
| -3           |         | 850mm           | 180"              | 45         |
| +0           |         | 950mm           | 180"              | 60         |
| +3           |         | 1100mm          | 180               | 80         |