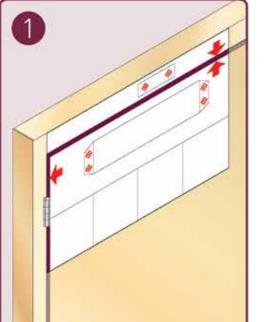

**DOOR CLOSER 324 - PULL** 

Product code: 324











| EN 2-4 Power Adjustment |         |                |                    | <u>f</u> Ot      |
|-------------------------|---------|----------------|--------------------|------------------|
| No. of turns            | EN Size | Max door width | Max. opening angle | KG<br>Max weight |
| -3                      | 2       | 850mm          | 180°               | 45               |
| *0                      | 3       | 950mm          | 180                | 60               |
| +3                      | 4       | 1100mm         | 180°               | 80               |
| * FACTORY PRE           | SET     |                |                    |                  |

**DOOR CLOSER 324 - PULL** 

Product code: 324











|              |         |                 | \\\\\\\\\\\\\\\\\\\\\\\