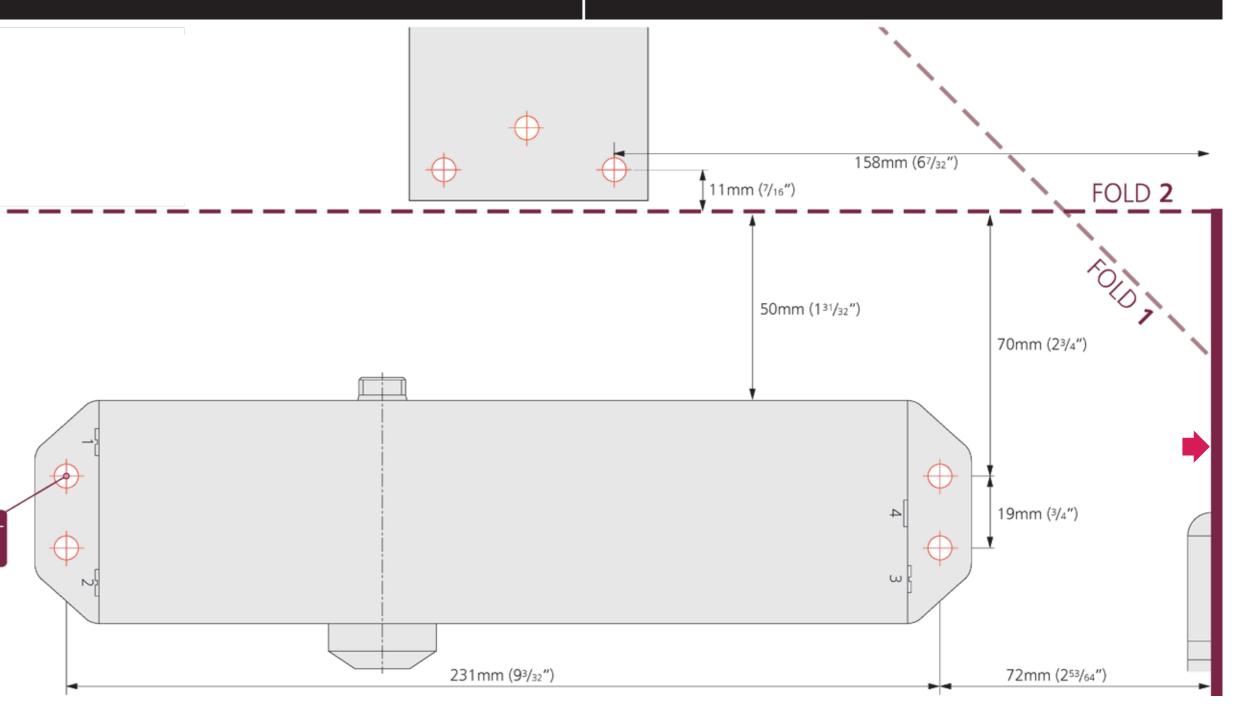

| * FACTORY PRE           | SET     |                |                    |                  |

**DOOR CLOSER 324 - PULL** 

Product code: 324











|              |         |                 | \\\\\\\\\\\\\\\\\\\\\\\\\\\\\\\\\\\\\\ | KG         |
|--------------|---------|-----------------|----------------------------------------|------------|
| No. of turns | EN Size | Max. door width | Max. opening angle                     | Max weight |
| -3           | 2       | 850mm           | 180                                    | 45         |
| <b>+</b> 0   | 3       | 950mm           | 180                                    | 60         |
| +3           | 4       | 1100mm          | 180                                    | 80         |

**DOOR CLOSER 324 - PUSH** 

Product code: 324





## The Pinion Bolt must be tightened to 12NM.









| <b>©</b>     |         |                 | /\?               | KG         |
|--------------|---------|-----------------|-------------------|------------|
| No. of turns | (N Size | Max. door width | Max opening angle | Max weight |
| -3           |         | 850mm           | 180"              | 45         |
| +0           |         | 950mm           | 180"              | 60         |
| +3           |         | 1100mm          | 180               | 80         |

**DOOR CLOSER 324 - PUSH** 

Product code: 324



## The Pinion Bolt must be tightened to 12NM.









| •            |         |                 | 14                 | KG        |
|--------------|---------|-----------------|--------------------|-----------|
| No. of turn