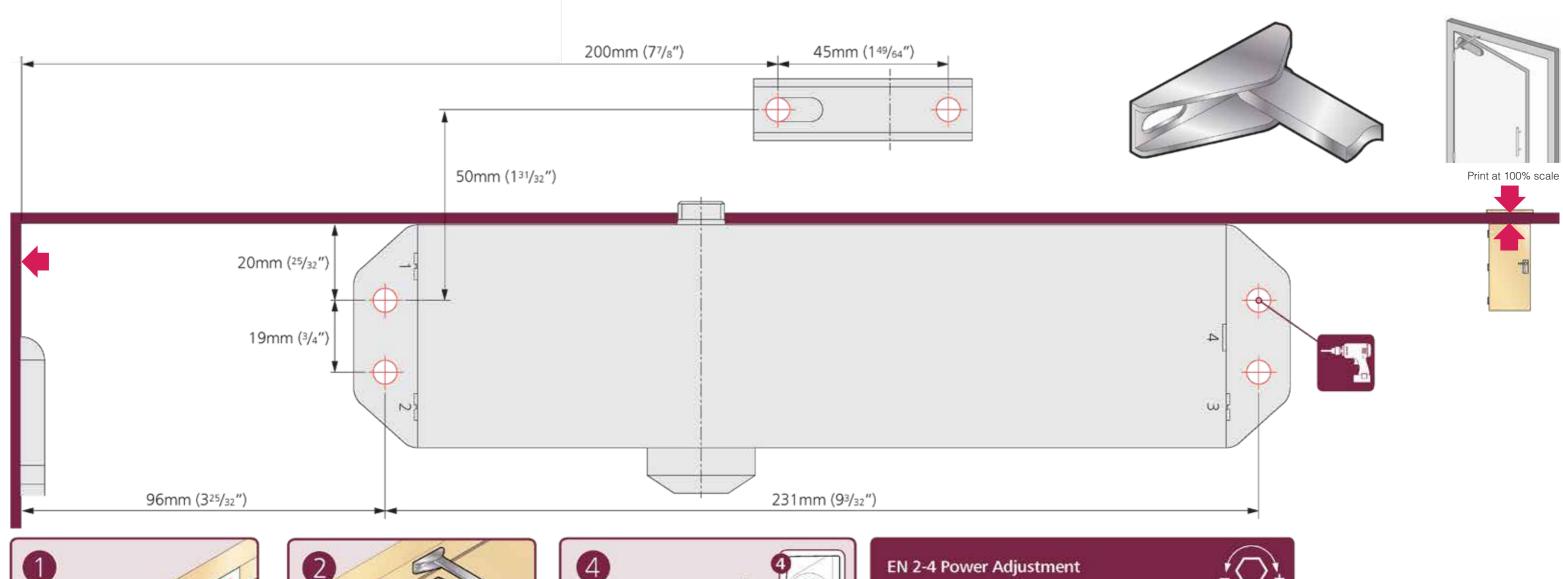

**DOOR CLOSER 324 - PULL** 

Product code: 324

| EN 2-4 Power Adjustment |         |                |                    | <u>f</u> Ot      |
|-------------------------|---------|----------------|--------------------|------------------|
| No. of turns            | EN Size | Max door width | Max. opening angle | KG<br>Max weight |
| -3                      | 2       | 850mm          | 180°               | 45               |
| *0                      | 3       | 950mm          | 180                | 60               |
| +3                      | 4       | 1100mm         | 180°               | 80               |
| * FACTORY PRE           | SET     |                |                    |                  |

**DOOR CLOSER 324 - PULL** 

Product code: 324

|              |         |                 | \\\\\\\\\\\\\\\\\\\\\\\\\\\\\\\\\\\\\\ | KG         |
|--------------|---------|-----------------|----------------------------------------|------------|
| No. of turns | EN Size | Max. door width | Max. opening angle                     | Max weight |
| -3           | 2       | 850mm           | 180                                    | 45         |
| <b>+</b> 0   | 3       | 950mm           | 180                                    | 60         |
| +3           | 4       | 1100mm          | 180                                    | 80         |