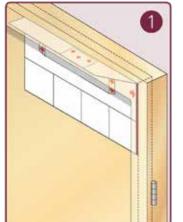

**DOOR CLOSER 324 - PULL** 

Product code: 324

| EN 2-4 Power Adjustment |         |                |                    | <u>f</u> Ot      |
|-------------------------|---------|----------------|--------------------|------------------|
| No. of turns            | EN Size | Max door width | Max. opening angle | KG<br>Max weight |
| -3                      | 2       | 850mm          | 180°               | 45               |
| *0                      | 3       | 950mm          | 180                | 60               |
| +3                      | 4       | 1100mm         | 180°               | 80               |
| * FACTORY PRE           | SET     |                |                    |                  |

**DOOR CLOSER 324 - PULL** 

Product code: 324

|              |         |                 | \\\\\\\\\\\\\\\\\\\\\\\\\\\\\\\\\\\\\\ | KG         |
|--------------|---------|-----------------|----------------------------------------|------------|
| No. of turns | EN Size | Max. door width | Max. opening angle                     | Max weight |
| -3           | 2       | 850mm           | 180                                    | 45         |
| <b>+</b> 0   | 3       | 950mm           | 180                                    | 60         |
| +3           | 4       | 1100mm          | 180                                    | 80         |