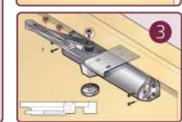

## The Pinion Bolt must be tightened to 12NM.

| <b>©</b>     |         |                 | /\?               | KG         |
|--------------|---------|-----------------|-------------------|------------|
| No. of turns | (N Size | Max. door width | Max opening angle | Max weight |
| -3           |         | 850mm           | 180"              | 45         |
| +0           |         | 950mm           | 180"              | 60         |
| +3           |         | 1100mm          | 180               | 80         |

## The Pinion Bolt must be tightened to 12NM.

| •            |         |                 | 14                 | KG        |
|--------------|---------|-----------------|--------------------|-----------|
| No. of turns | EN Size | Max. door width | Max. opening angle | Max weigh |
| -3           |         | 850mm           | 180                | 45        |
| -0           |         | 950mm           | 180                | 60        |
| +3           |         | 1100mm          | 180                | 80        |