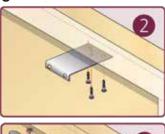

|                    |                  |

**DOOR CLOSER 324 - PULL** 

Product code: 324











|              |         |                 | \\\\\\\\\\\\\\\\\\\\\\\\\\\\\\\\\\\\\\ | KG         |
|--------------|---------|-----------------|----------------------------------------|------------|
| No. of turns | EN Size | Max. door width | Max. opening angle                     | Max weight |
| -3           | 2       | 850mm           | 180                                    | 45         |
| <b>+</b> 0   | 3       | 950mm           | 180                                    | 60         |
| +3           | 4       | 1100mm          | 180                                    | 80         |

**DOOR CLOSER 324 - PUSH** 

Product code: 324





## The Pinion Bolt must be tightened to 12NM.









| <b>©</b>     |         |                 | /\?               | KG         |
|--------------|---------|-----------------|-------------------|------------|
| No. of turns | (N Size | Max. door width | Max opening angle | Max weight |
| -3           |         | 850mm           | 180"              | 45         |
| +0           |         | 950mm           | 180"              | 60         |
| +3           |         | 1100mm          | 180               | 80         |

**DOOR CLOSER 324 - PUSH** 

Product code: 324



## The Pinion Bolt must be tightened to 12NM.









| •            |         |                 | 14                 | KG        |
|--------------|---------|-----------------|--------------------|-----------|
| No. of turns | EN Size | Max. door width | Max. opening angle