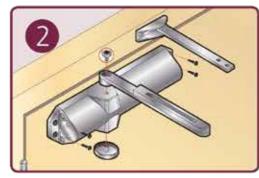

## The Pinion Bolt must be tightened to 12NM.

| <b>©</b>     |         |                 | /\?               | KG         |
|--------------|---------|-----------------|-------------------|------------|
| No. of turns | (N Size | Max. door width | Max opening angle | Max weight |
| -3           |         | 850mm           | 180"              | 45         |
| +0           |         | 950mm           | 180"              | 60         |
| +3           |         | 1100mm          | 180               | 80         |

## The Pinion Bolt must be tightened to 12NM.

| •            |         |                 | 14                 | KG        |
|--------------|---------|-----------------|--------------------|-----------|
| No. of turns | EN Size | Max. door width | Max. opening angle | Max weigh |
| -3           |         | 850mm           | 180                | 45        |
| -0           |         | 950mm           | 180                | 60        |
| +3           |         | 1100mm          | 180                | 80        |