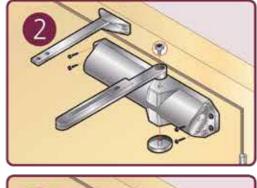

**DOOR CLOSER 324 - PULL** 

Product code: 324











| EN 2-4 Power Adjustment |         |                |                    | <u>f</u> Ot      |
|-------------------------|---------|----------------|--------------------|------------------|
| No. of turns            | EN Size | Max door width | Max. opening angle | KG<br>Max weight |
| -3                      | 2       | 850mm          | 180°               | 45               |
| *0                      | 3       | 950mm          | 180                | 60               |
| +3                      | 4       | 1100mm         | 180°               | 80               |
| * FACTORY PRE           | SET     |                |                    |                  |

**DOOR CLOSER 324 - PULL** 

Product code: 324











|              |         |                 | \\\\\\\\\\\\\\\\\\\\\\\\\\\\\\\\\\\\\\ | KG         |
|--------------|---------|-----------------|----------------------------------------|------------|
| No. of turns | EN Size | Max. door width | Max. opening angle                     | Max weight |
| -3           | 2       | 850mm           | 180                                    | 45         |
| <b>+</b> 0   | 3       | 950mm           | 180                                    | 60         |
| +3           | 4       | 1100mm          | 180                                    | 80         |

**DOOR CLOSER 324 - PUSH** 

Product code: 324





## The Pinion Bolt must be tightened to 12NM.









| <b>©</b>     |         |                 | /\?               | KG         |
|-------------