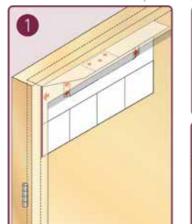

## The Pinion Bolt must be tightened to 12NM.

| <b>©</b>     |         |                 | /\?               | KG         |
|--------------|---------|-----------------|-------------------|------------|
| No. of turns | (N Size | Max. door width | Max opening angle | Max weight |
| -3           |         | 850mm           | 180"              | 45         |
| +0           |         | 950mm           | 180"              | 60         |
| +3           |         | 1100mm          | 180               | 80         |