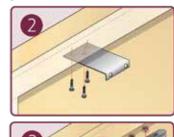

## The Pinion Bolt must be tightened to 12NM.

| <b>©</b>     |         |                 | /\?               | KG         |
|--------------|---------|-----------------|-------------------|------------|
| No. of turns | (N Size | Max. door width | Max opening angle | Max weight |
| -3           |         | 850mm           | 180"              | 45         |
| +0           |         | 950mm           | 180"              | 60         |
| +3           |         | 1100mm          | 180               | 80         |