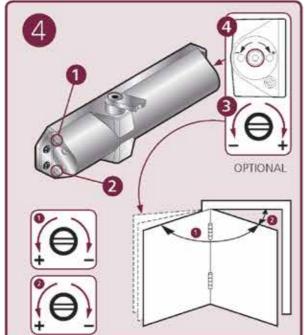

## The Pinion Bolt must be tightened to 12NM.

| <b>©</b>     |         |                 | /\?               | KG         |
|--------------|---------|-----------------|-------------------|------------|
| No. of turns | (N Size | Max. door width | Max opening angle | Max weight |
| -3           |         | 850mm           | 180"              | 45         |
| +0           |         | 950mm           | 180"              | 60         |
| +3           |         | 1100mm          | 180               | 80         |