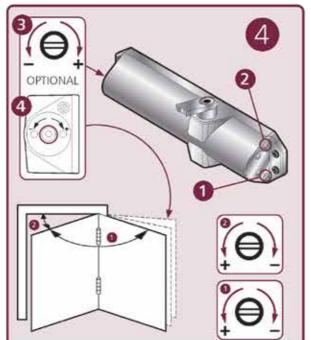

**DOOR CLOSER 324 - PULL** 

Product code: 324

| EN 2-4 Power Adjustment |         |                |                    | <u>f</u> Ot      |
|-------------------------|---------|----------------|--------------------|------------------|
| No. of turns            | EN Size | Max door width | Max. opening angle | KG<br>Max weight |
| -3                      | 2       | 850mm          | 180°               | 45               |
| *0                      | 3       | 950mm          | 180                | 60               |
| +3                      | 4       | 1100mm         | 180°               | 80               |
| * FACTORY PRE           | SET     |                |                    |                  |

**DOOR CLOSER 324 - PULL** 

Product code: 324

|              |         |                 | \\\\\\\\\\\\\\\\\\\\\\\\\\\\\\\\\\\\\\ | KG         |
|--------------|---------|-----------------|----------------------------------------|------------|
| No. of turns | EN Size | Max. door width | Max. opening angle                     | Max weight |
| -3           | 2       | 850mm           | 180                                    | 45         |
| <b>+</b> 0   | 3       | 950mm           | 180                                    | 60         |
| +3           | 4       | 1100mm          | 180                                    | 80         |