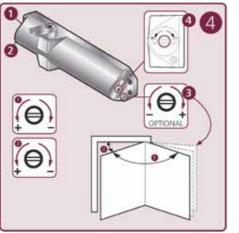

|                  |

**DOOR CLOSER 324 - PULL** 

Product code: 324











|              |         |                 | \\\\\\\\\\\\\\\\\\\\\\\\\\\\\\\\\\\\\\ | KG         |
|--------------|---------|-----------------|----------------------------------------|------------|
| No. of turns | EN Size | Max. door width | Max. opening angle                     | Max weight |
| -3           | 2       | 850mm           | 180                                    | 45         |
| <b>+</b> 0   | 3       | 950mm           | 180                                    | 60         |
| +3           | 4       | 1100mm          | 180                                    | 80         |

**DOOR CLOSER 324 - PUSH** 

Product code: 324





## The Pinion Bolt must be tightened to 12NM.









| <b>©</b>     |         |                 | /\?               | KG         |
|--------------|---------|-----------------|-------------------|------------|
| No. of turns | (N Size | Max. door width | Max opening angle | Max weight |
| -3           |         | 850mm           | 180"              | 45         |
| +0           |         | 950mm           | 180"              | 60         |
| +3           |         | 1100mm          | 180               | 80         |

**DOOR CLOSER 324 - PUSH** 

Product code: 324



## The Pinion Bolt must be tightened to 12NM.









| •            |         |                 | 14                 | KG        |
|--------------|---------|-----------------|--------------------|-----------|
| No. of turns | EN Size | Max. door width | Max. opening angle | Ma