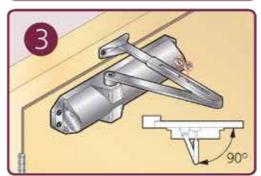

## The Pinion Bolt must be tightened to 12NM.

| <b>©</b>     |         |                 | /\?               | KG         |
|--------------|---------|-----------------|-------------------|------------|
| No. of turns | (N Size | Max. door width | Max opening angle | Max weight |
| -3           |         | 850mm           | 180"              | 45         |
| +0           |         | 950mm           | 180"              | 60         |
| +3           |         | 1100mm          | 180               | 80         |

## The Pinion Bolt must be tightened to 12NM.

| •            |         |                 | 14                 | KG        |
|--------------|---------|-----------------|--------------------|-----------|
| No. of turns | EN Size | Max. door width | Max. opening angle | Max weigh |
| -3           |         | 850mm           | 180                | 45        |
| -0           |         | 950mm           | 180                | 60        |
| +3           |         | 1100mm          | 180                | 80        |