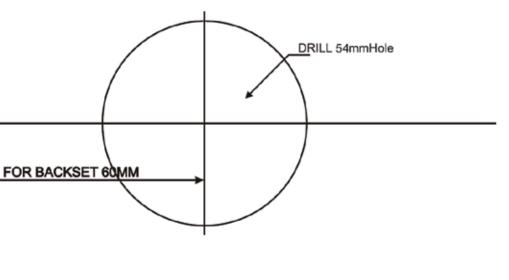

## **FITTING INSTRUCTIONS**

0800 607 028 sales@windsorhardware.co.nz windsorhardware.co.nz

**CAVITY SUITES** 

**Product codes: 5326 | 5330** 

**1.** Scribe the required drilling centers using the template provided.

 Drill a 54mm hole through the door. We recommend using a 54mm hole saw. For clean cut-outs, drill from both sides, meeting in the middle of the door.

**3.** Secure the inside plate to the outside plate using the screws provided.