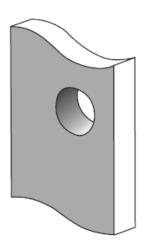

 Drill a 54mm hole through the door. We recommend using a 54mm hole saw. For clean cut-outs, drill from both sides, meeting in the middle of the door.

**3.** Secure the inside plate to the outside plate using the screws provided.