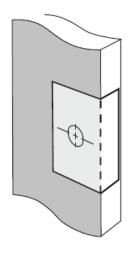

## **FITTING INSTRUCTIONS**

0800 607 028 sales@windsorhardware.co.nz windsorhardware.co.nz

**CAVITY SUITES** 

**Product codes: 5326 | 5330** 

**1.** Scribe the required drilling centers using the template provided.