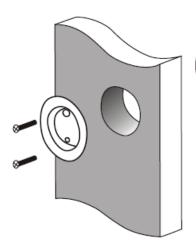

## **FITTING INSTRUCTIONS**

0800 607 028 sales@windsorhardware.co.nz windsorhardware.co.nz

**CAVITY SUITES** 

**Product codes: 5326 | 5330** 



**1.** Scribe the required drilling centers using the template provided.



 Drill a 54mm hole through the door. We recommend using a 54mm hole saw. For clean cut-outs, drill from both sides, meeting in the middle of the door.



**3.** Secure the inside plate to the outside plate using the screws provided.



4. Fit the door edge finger pull by locating a position on the door edge approximately 150mm above the flush pull and drill a 25mm hole with a spade bit. Press in the finger pull. Use builders glue for a stronger fit.



Fold here on door edge